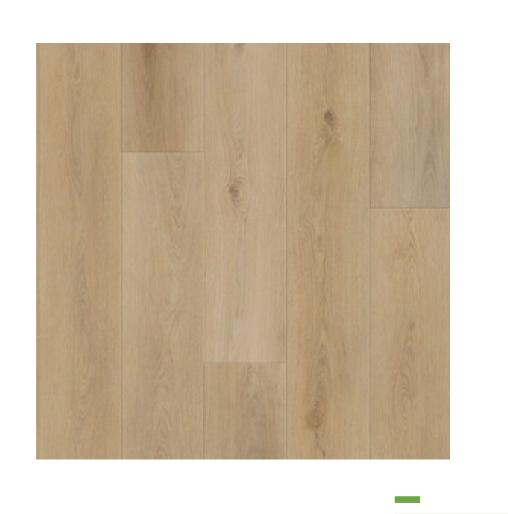

## White thorn oak

NO.ZT33056 NO.ZT33055

Size: 984\*1570mm Flooring Size: 184\*1524mm

Two different patterns to minimize color or pattern repeat problem. 10 pcs repeat makes your floors more natural.

ZT33055