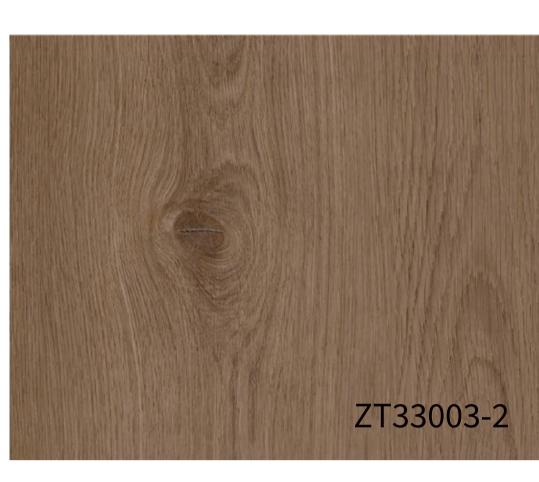

## Yiran Oak

Size: 984\*1570mm Flooring Size: 228\*1524mm

Three different patterns to minimize color or pattern repeat problem. 12 pcs repeat makes your floors more natural.

NO.ZT33003

NO.ZT33004 NO.ZT33005