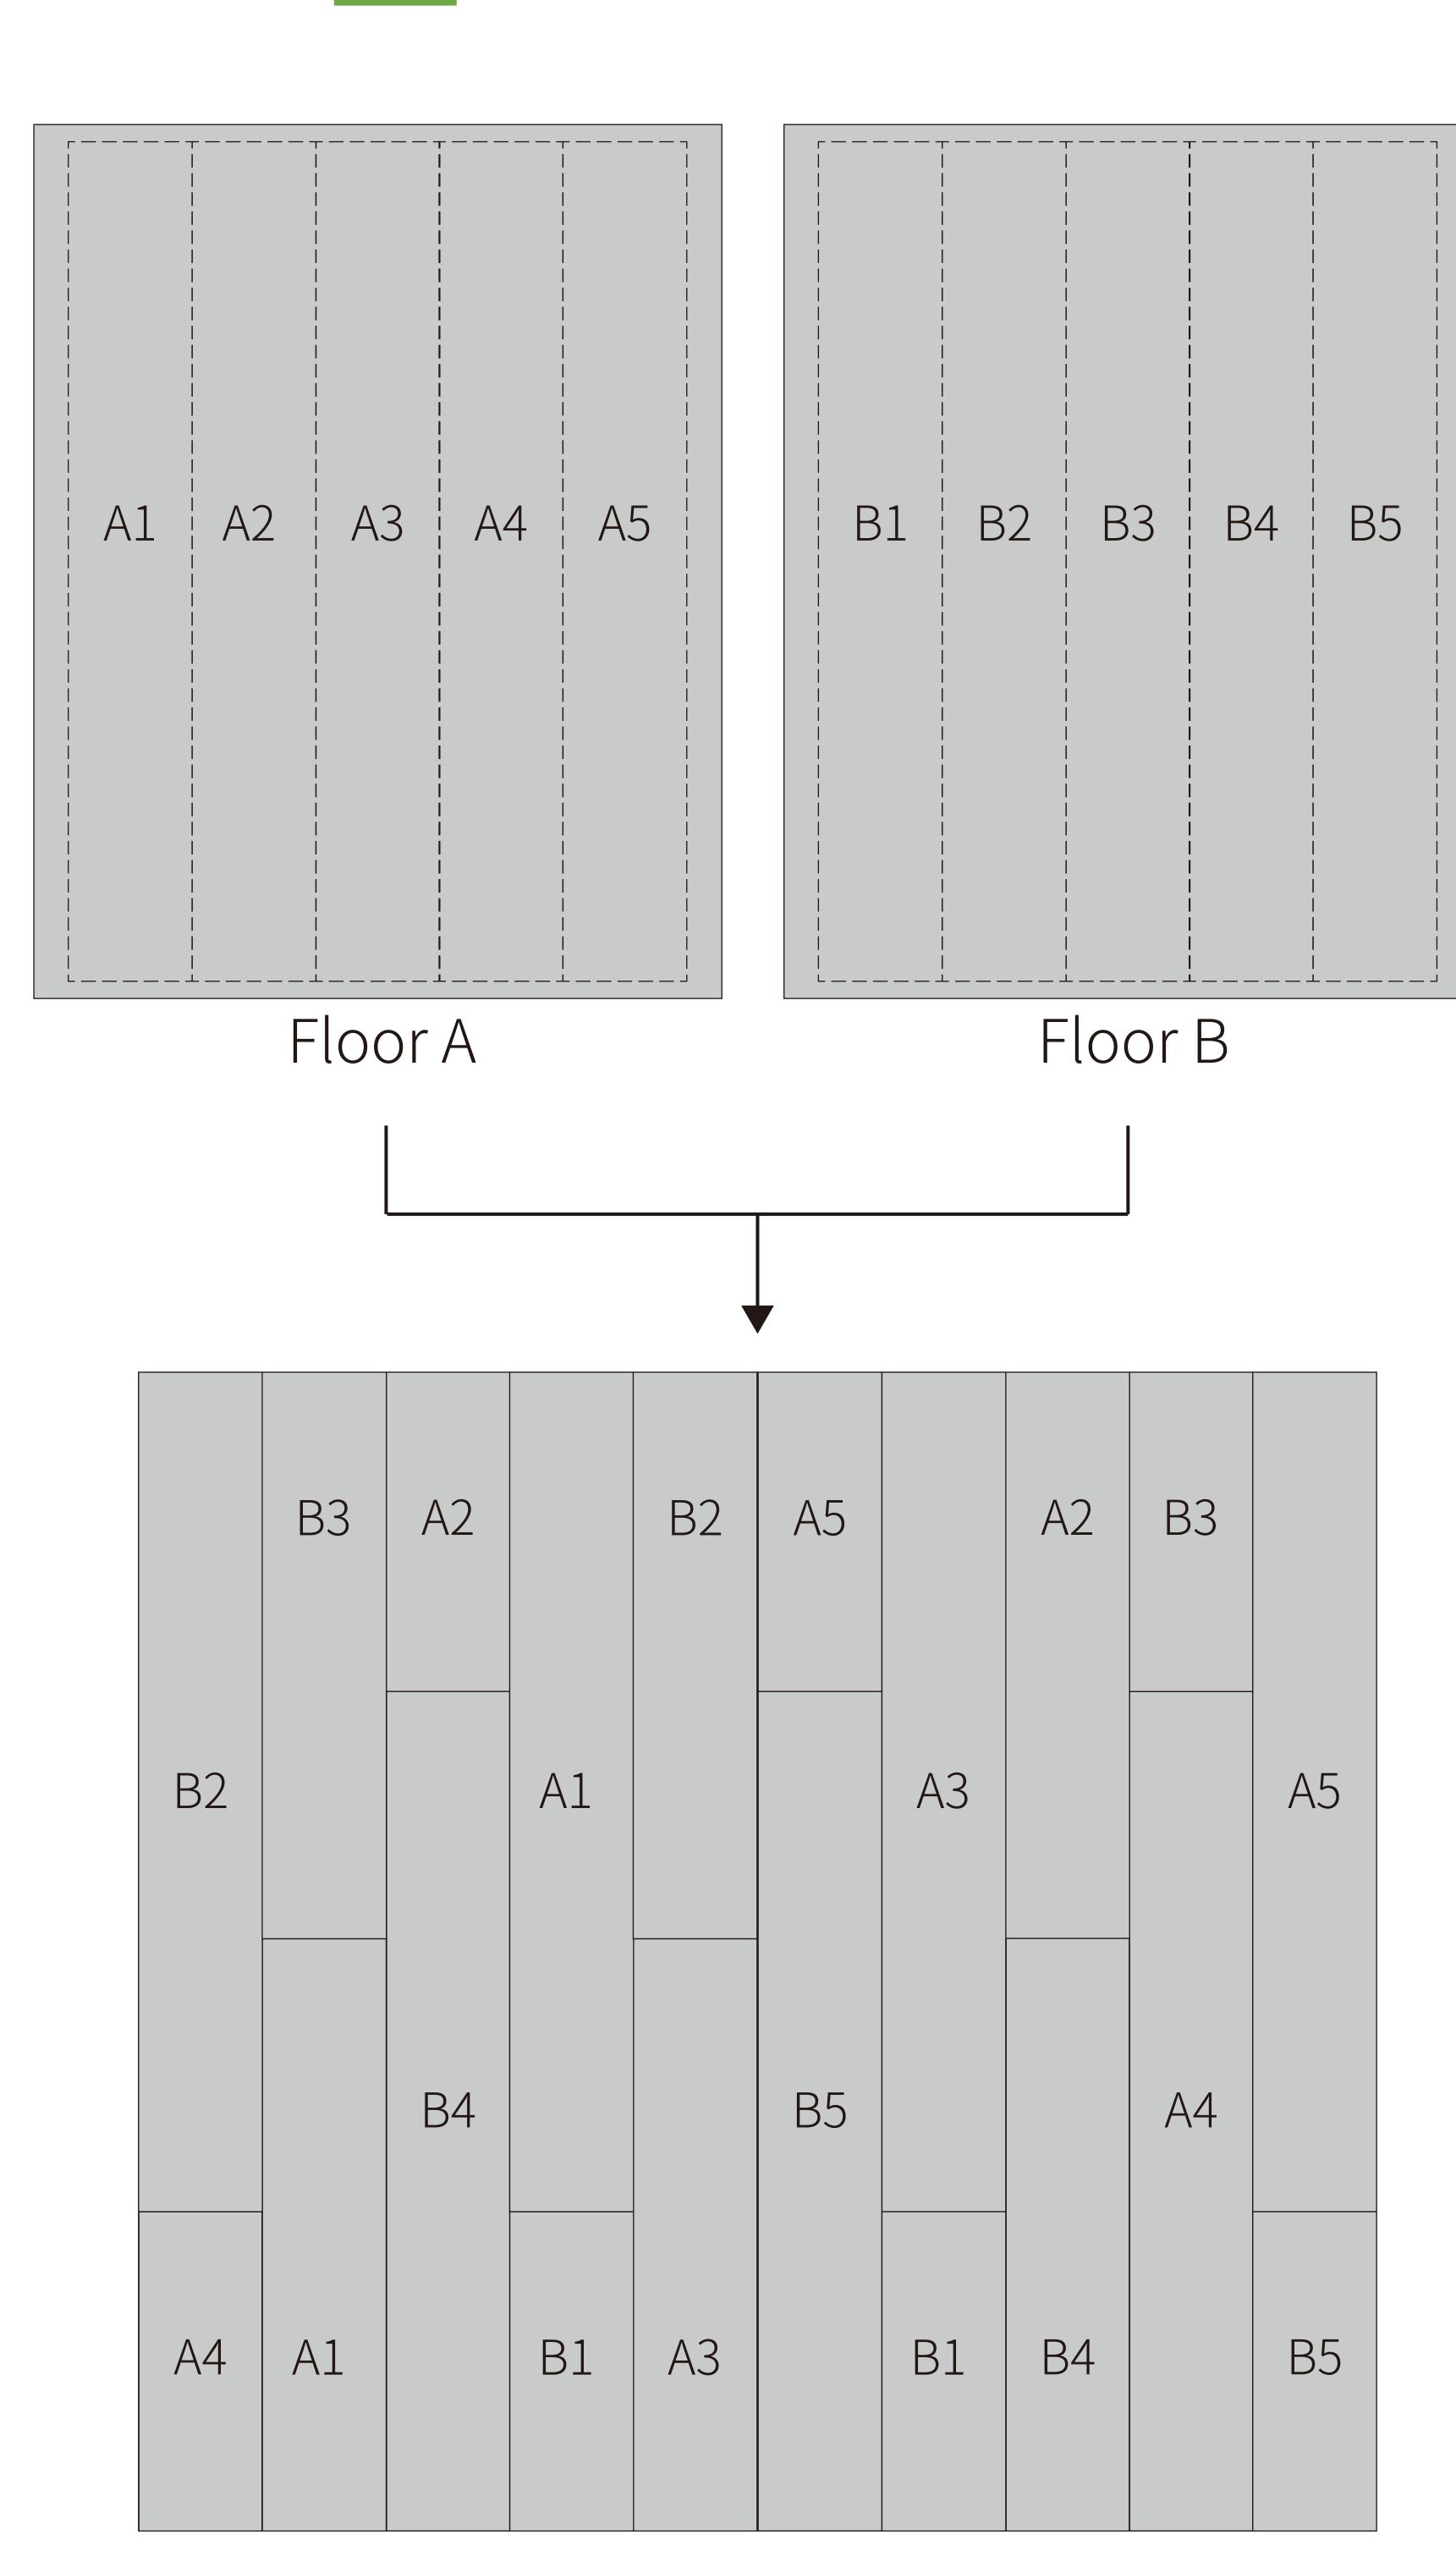

### OAK-AB SERIES FLOORING SCHEMATIC DIAGRAM

Two different patterns to minimize color or pattern repeat problem. 8 pcs repeat makes your floors more natural.