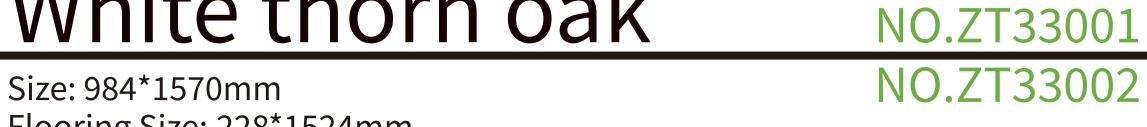

### White thorn oak

Flooring Size: 228\*1524mm

Two different patterns to minimize color or pattern repeat problem. 8 pcs repeat makes your floors more natural.