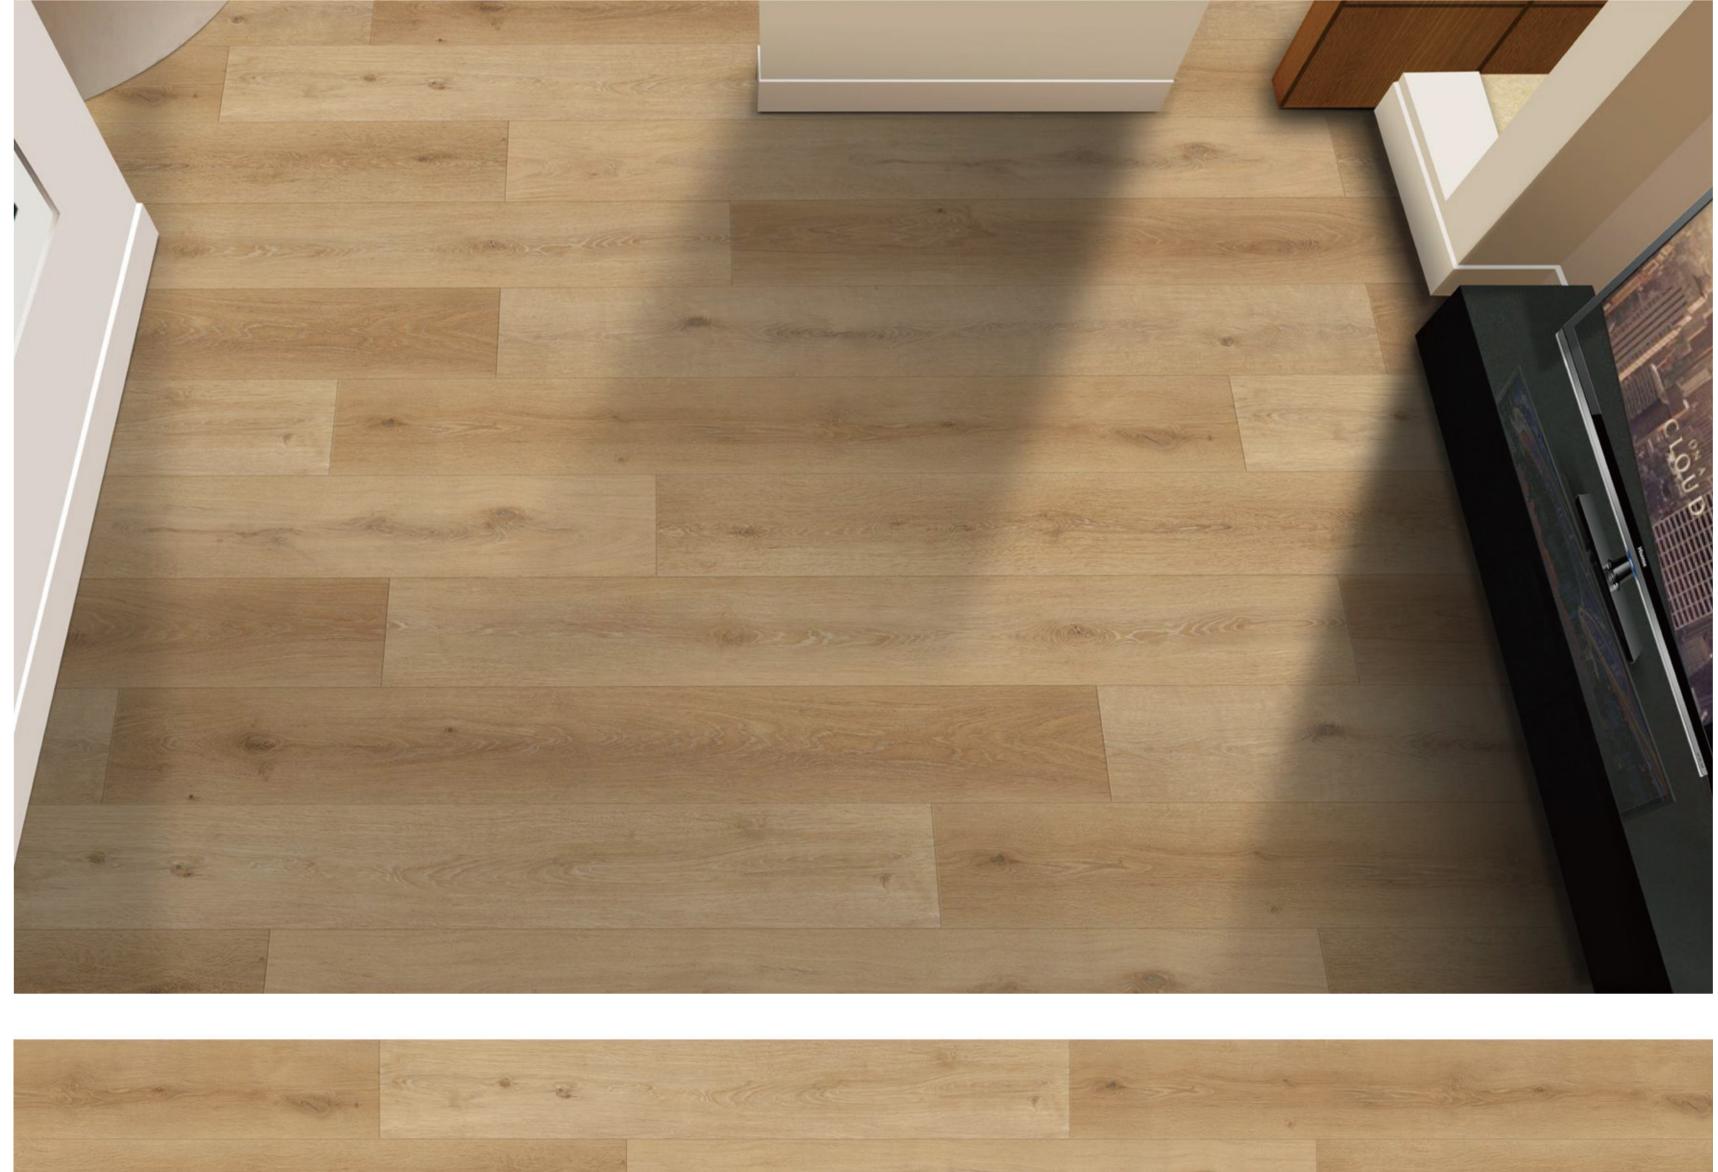

### White thorn oak

Flooring Size: 228\*1524mm

Two different patterns to minimize color or pattern repeat problem. 8 pcs repeat makes your floors more natural.