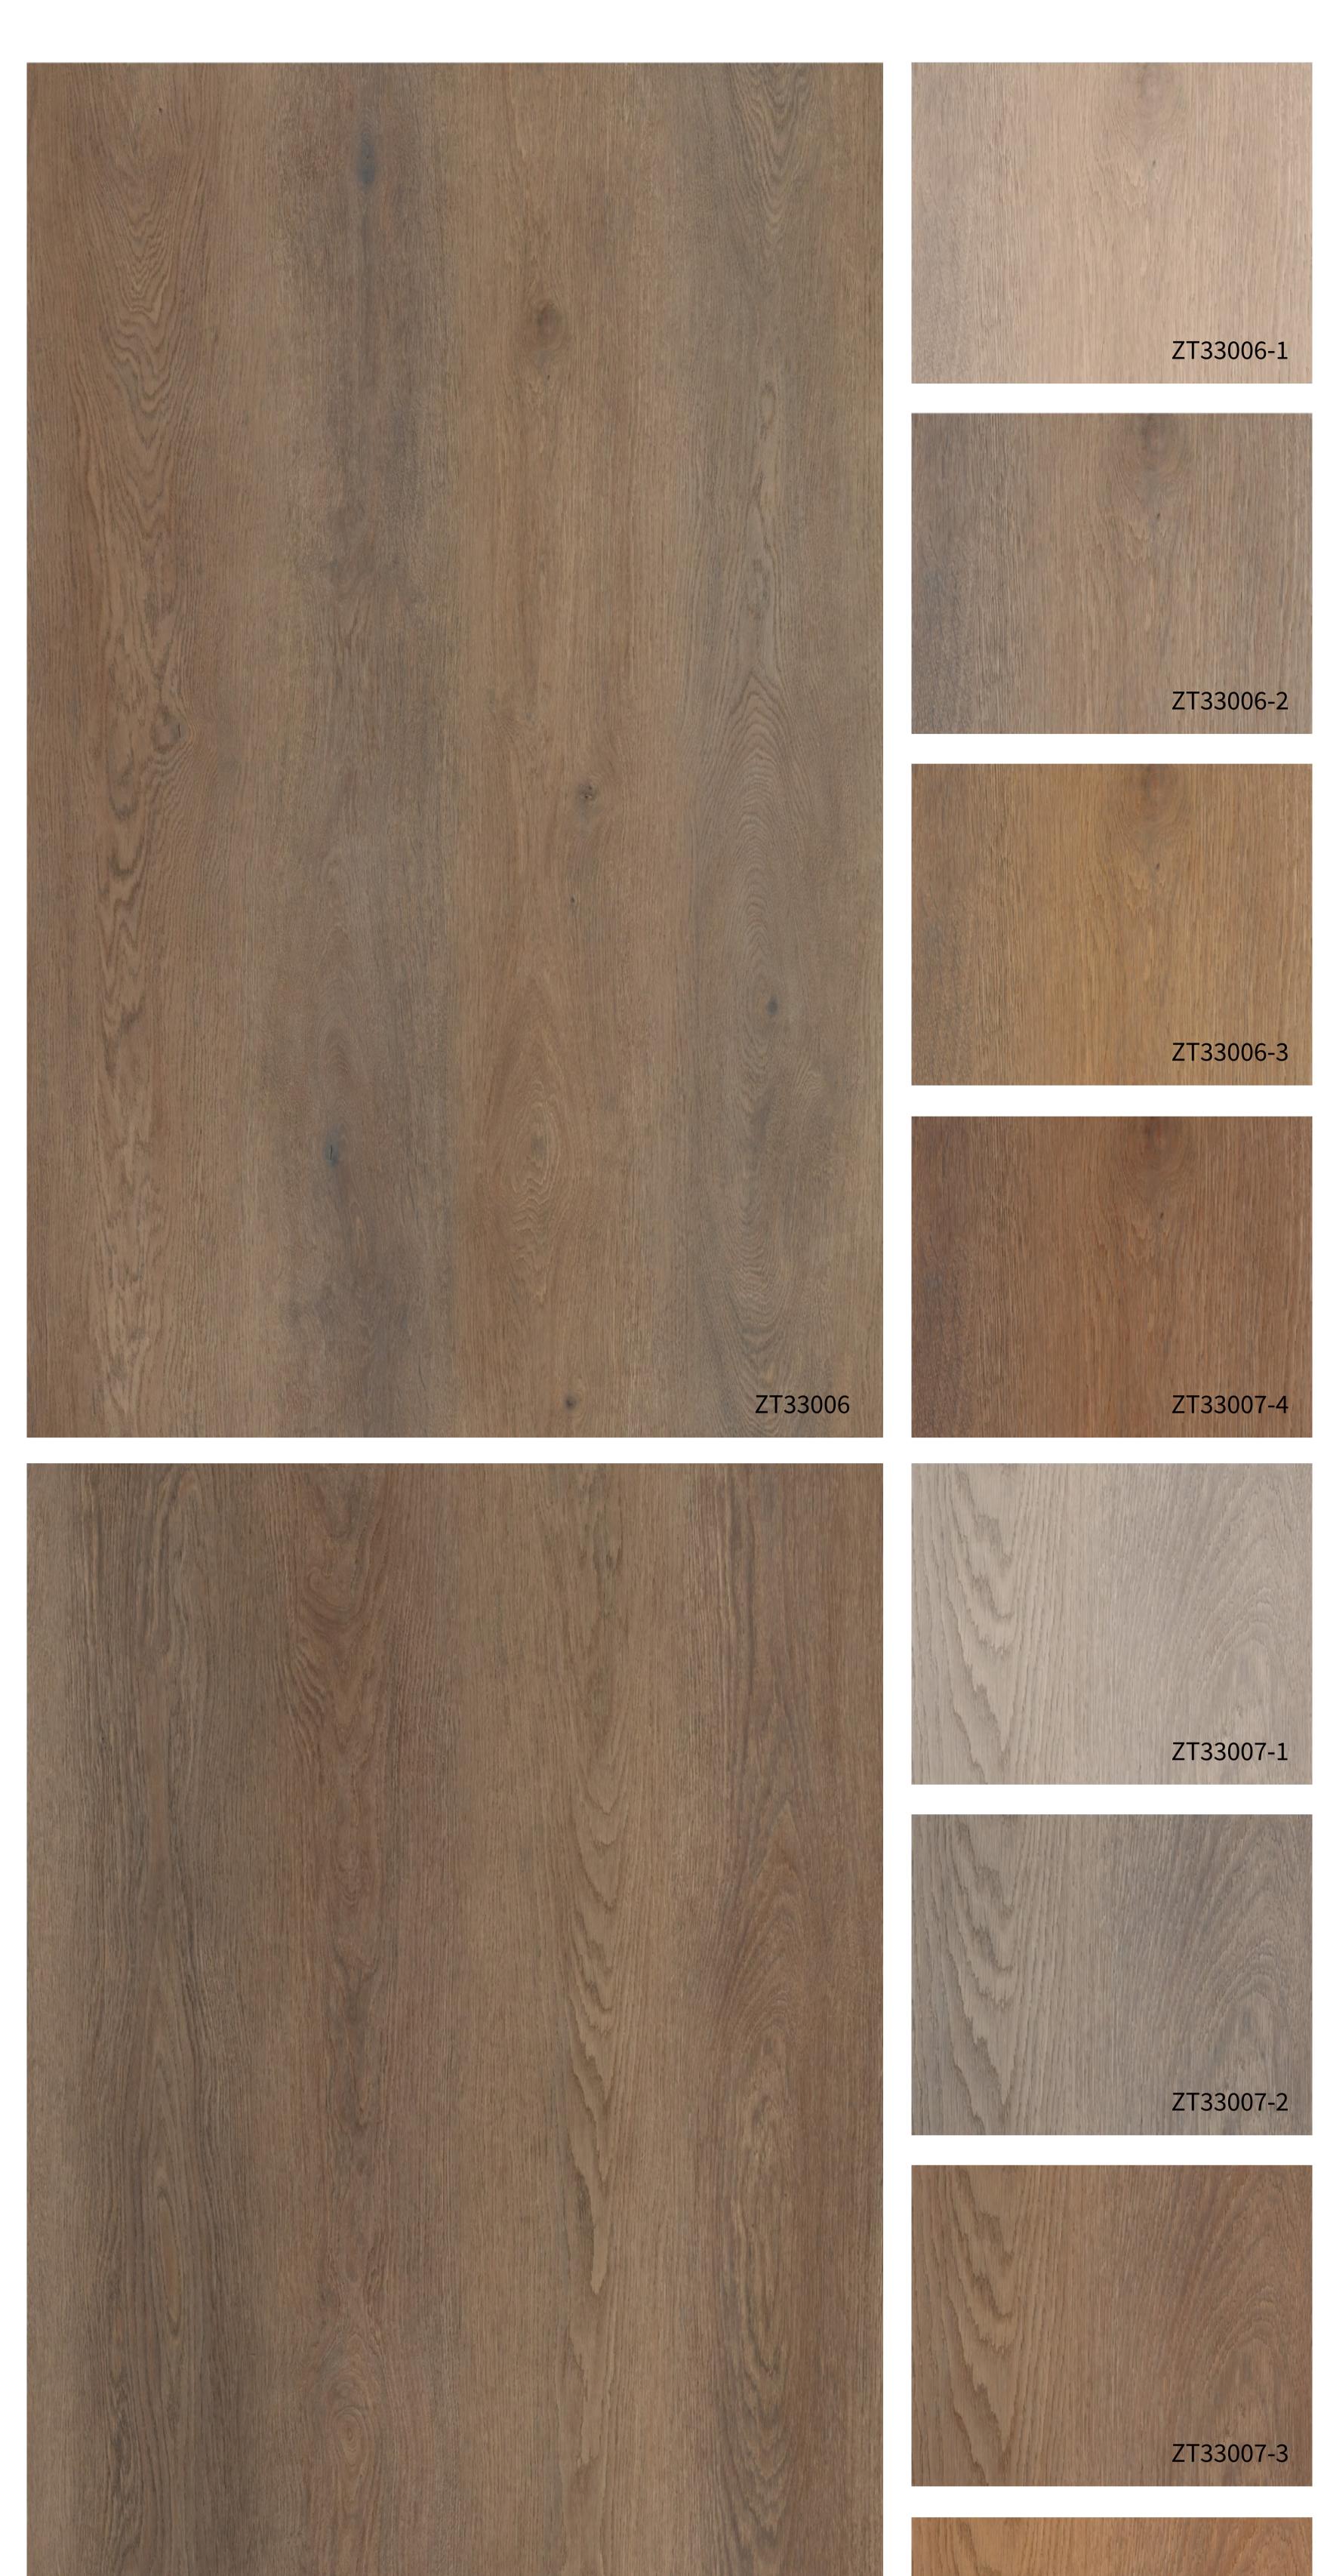

# Black Ridge oak

NO.ZT33006 NO.ZT33007

Size: 984\*1570mm Flooring Size: 228\*1524mm

Two different patterns to minimize color or pattern repeat problem. 8 pcs repeat makes your floors more natural.

ZT33007

ZT33007-4