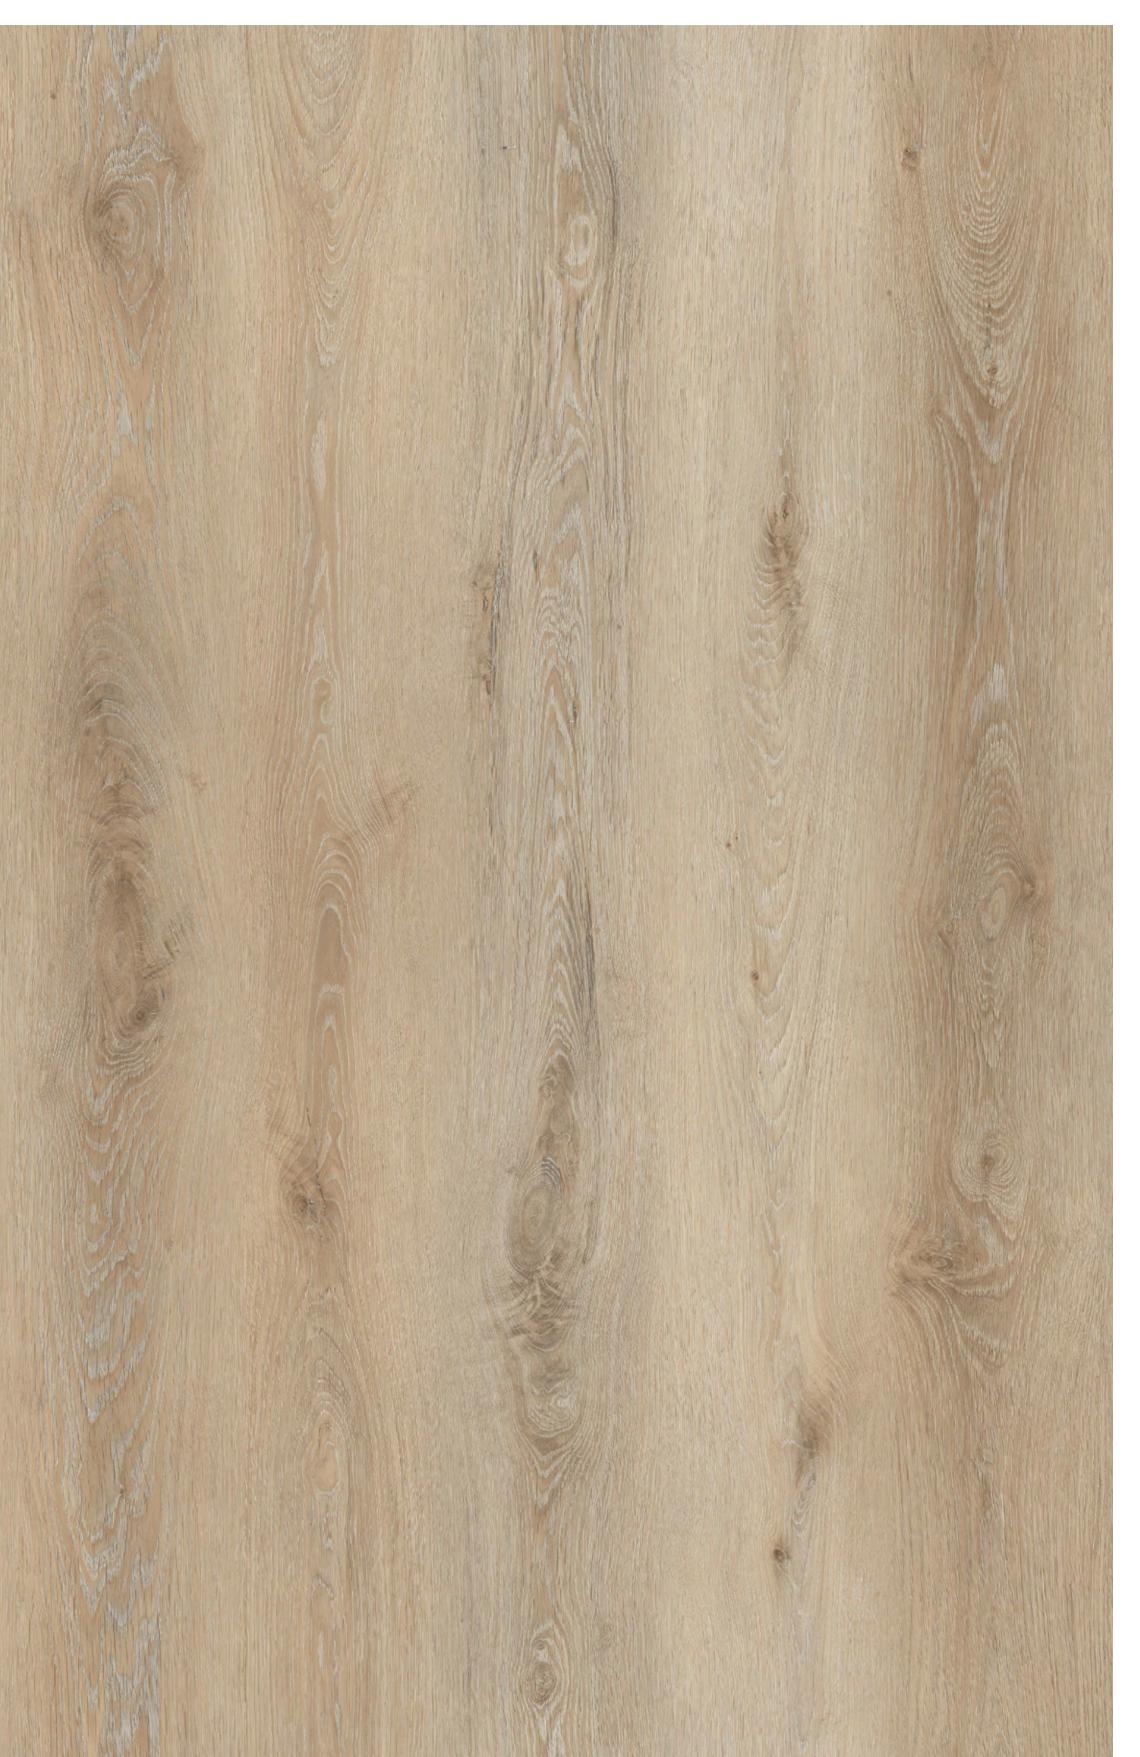

## White thorn oak

NO.ZT33056 NO.ZT33055

Size: 984\*1570mm Flooring Size: 184\*1524mm

Two different patterns to minimize color or pattern repeat problem. 10 pcs repeat makes your floors more natural.

ZT33055

ZT33055-4