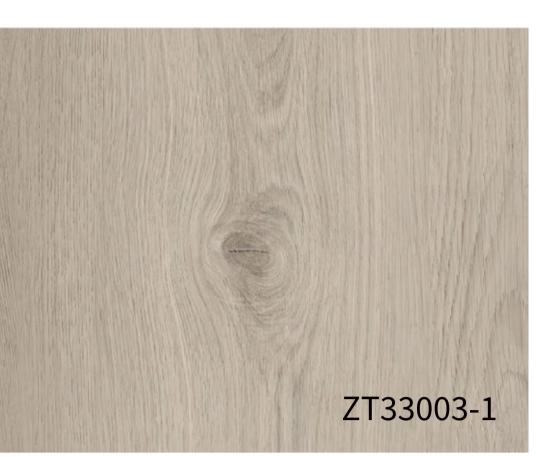

## Yiran Oak

Size: 984\*1570mm Flooring Size: 228\*1524mm

Three different patterns to minimize color or pattern repeat problem. 12 pcs repeat makes your floors more natural.

NO.ZT33003

NO.ZT33004 NO.ZT33005