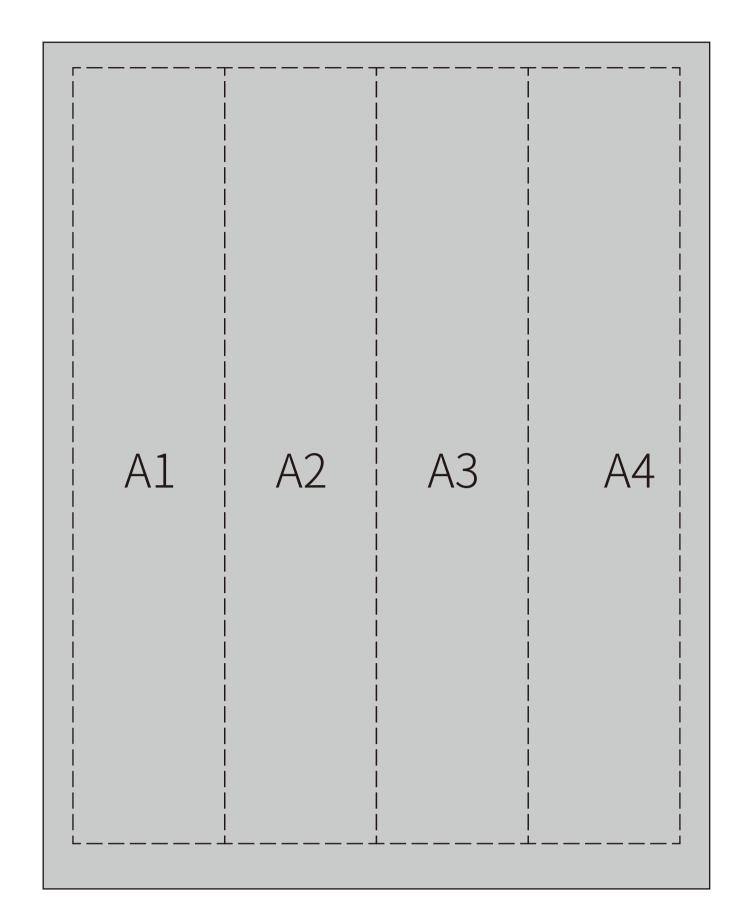

### OAK-AB SERIES FLOORING SCHEMATIC DIAGRAM

Two different patterns to minimize color or pattern repeat problem. 10 pcs repeat makes your floors more natural.