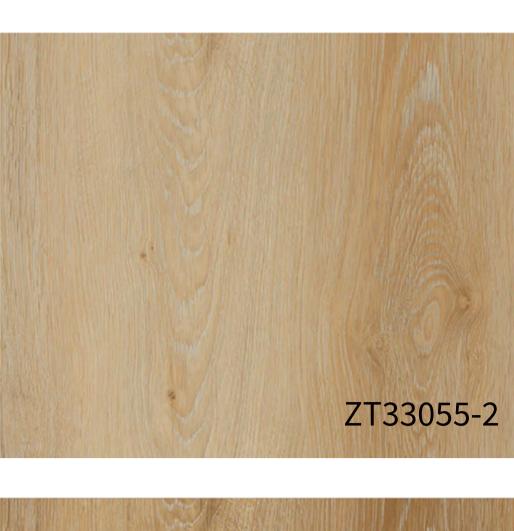

## White thorn oak

NO.ZT33056 NO.ZT33055

Size: 984\*1570mm Flooring Size: 184\*1524mm

Two different patterns to minimize color or pattern repeat problem. 10 pcs repeat makes your floors more natural.

ZT33055

ZT33055-4