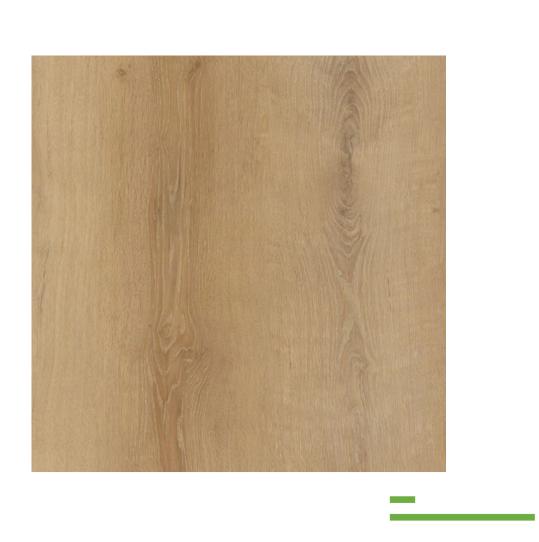

# Black Ridge oak

NO.ZT33006 NO.ZT33007

Size: 984\*1570mm Flooring Size: 228\*1524mm

Two different patterns to minimize color or pattern repeat problem. 8 pcs repeat makes your floors more natural.

ZT33007

ZT33007-4