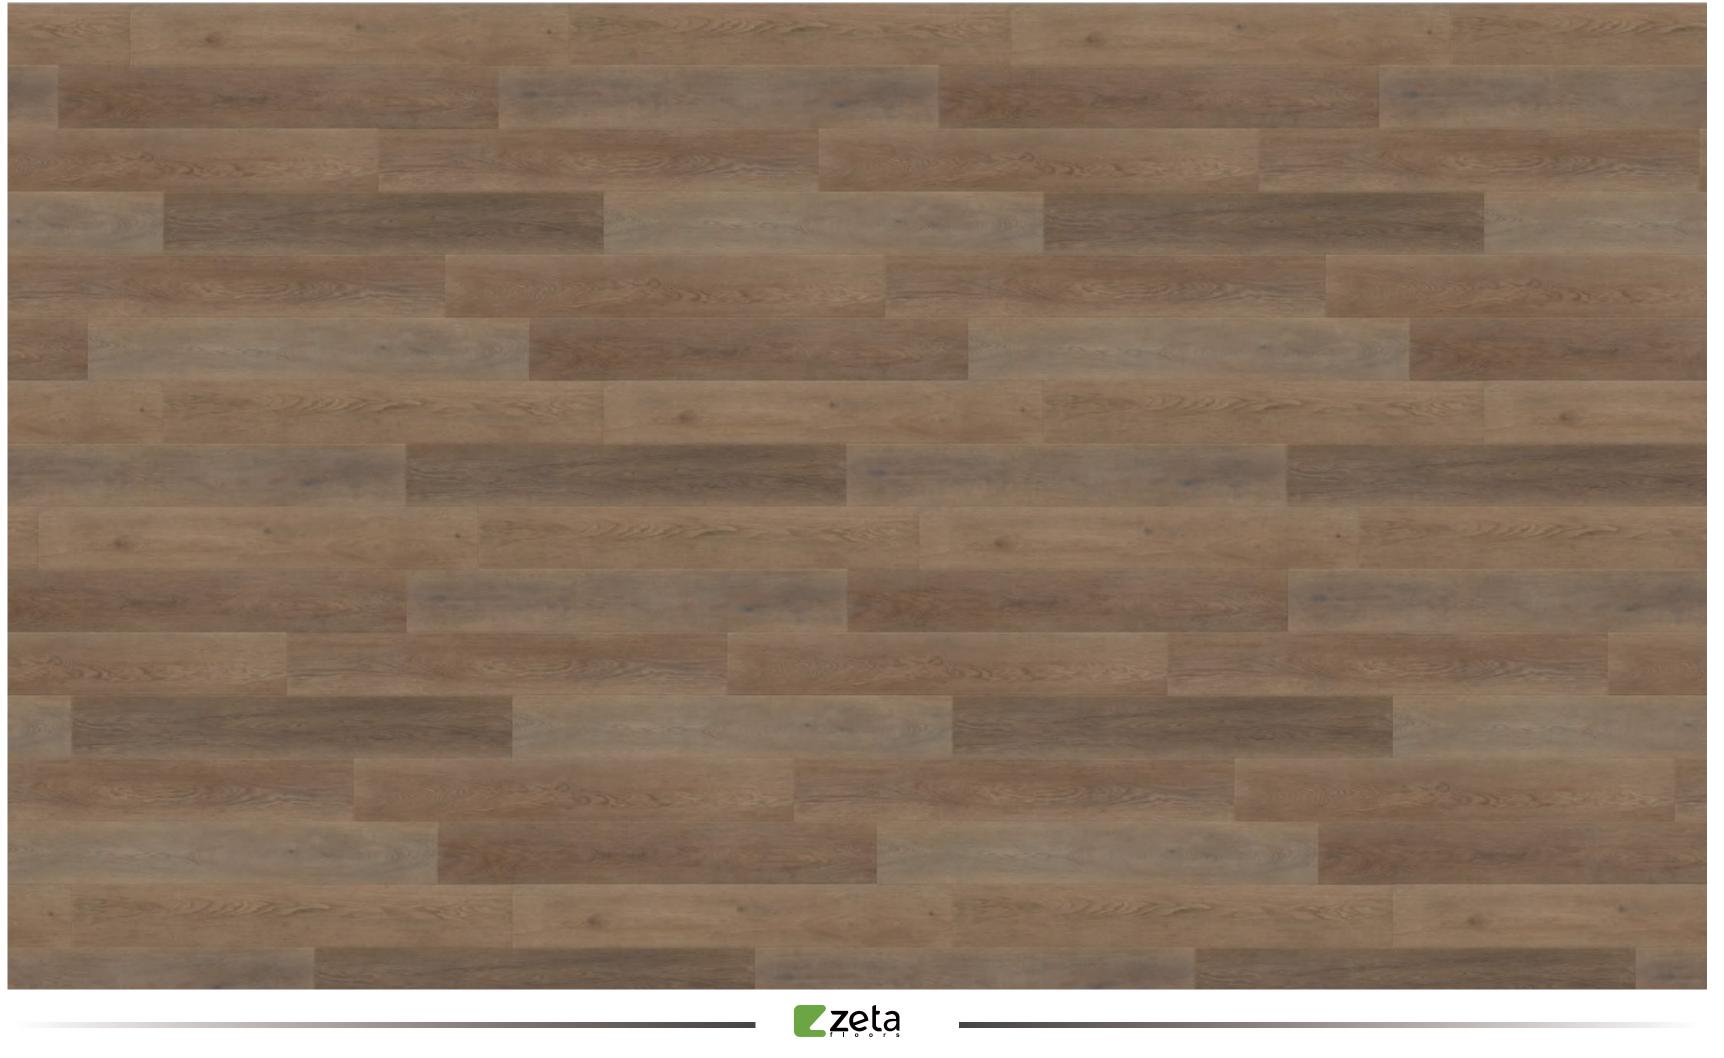

# Black Ridge oak

NO.ZT33006 NO.ZT33007

Size: 984\*1570mm Flooring Size: 228\*1524mm

Two different patterns to minimize color or pattern repeat problem. 8 pcs repeat makes your floors more natural.

ZT33007