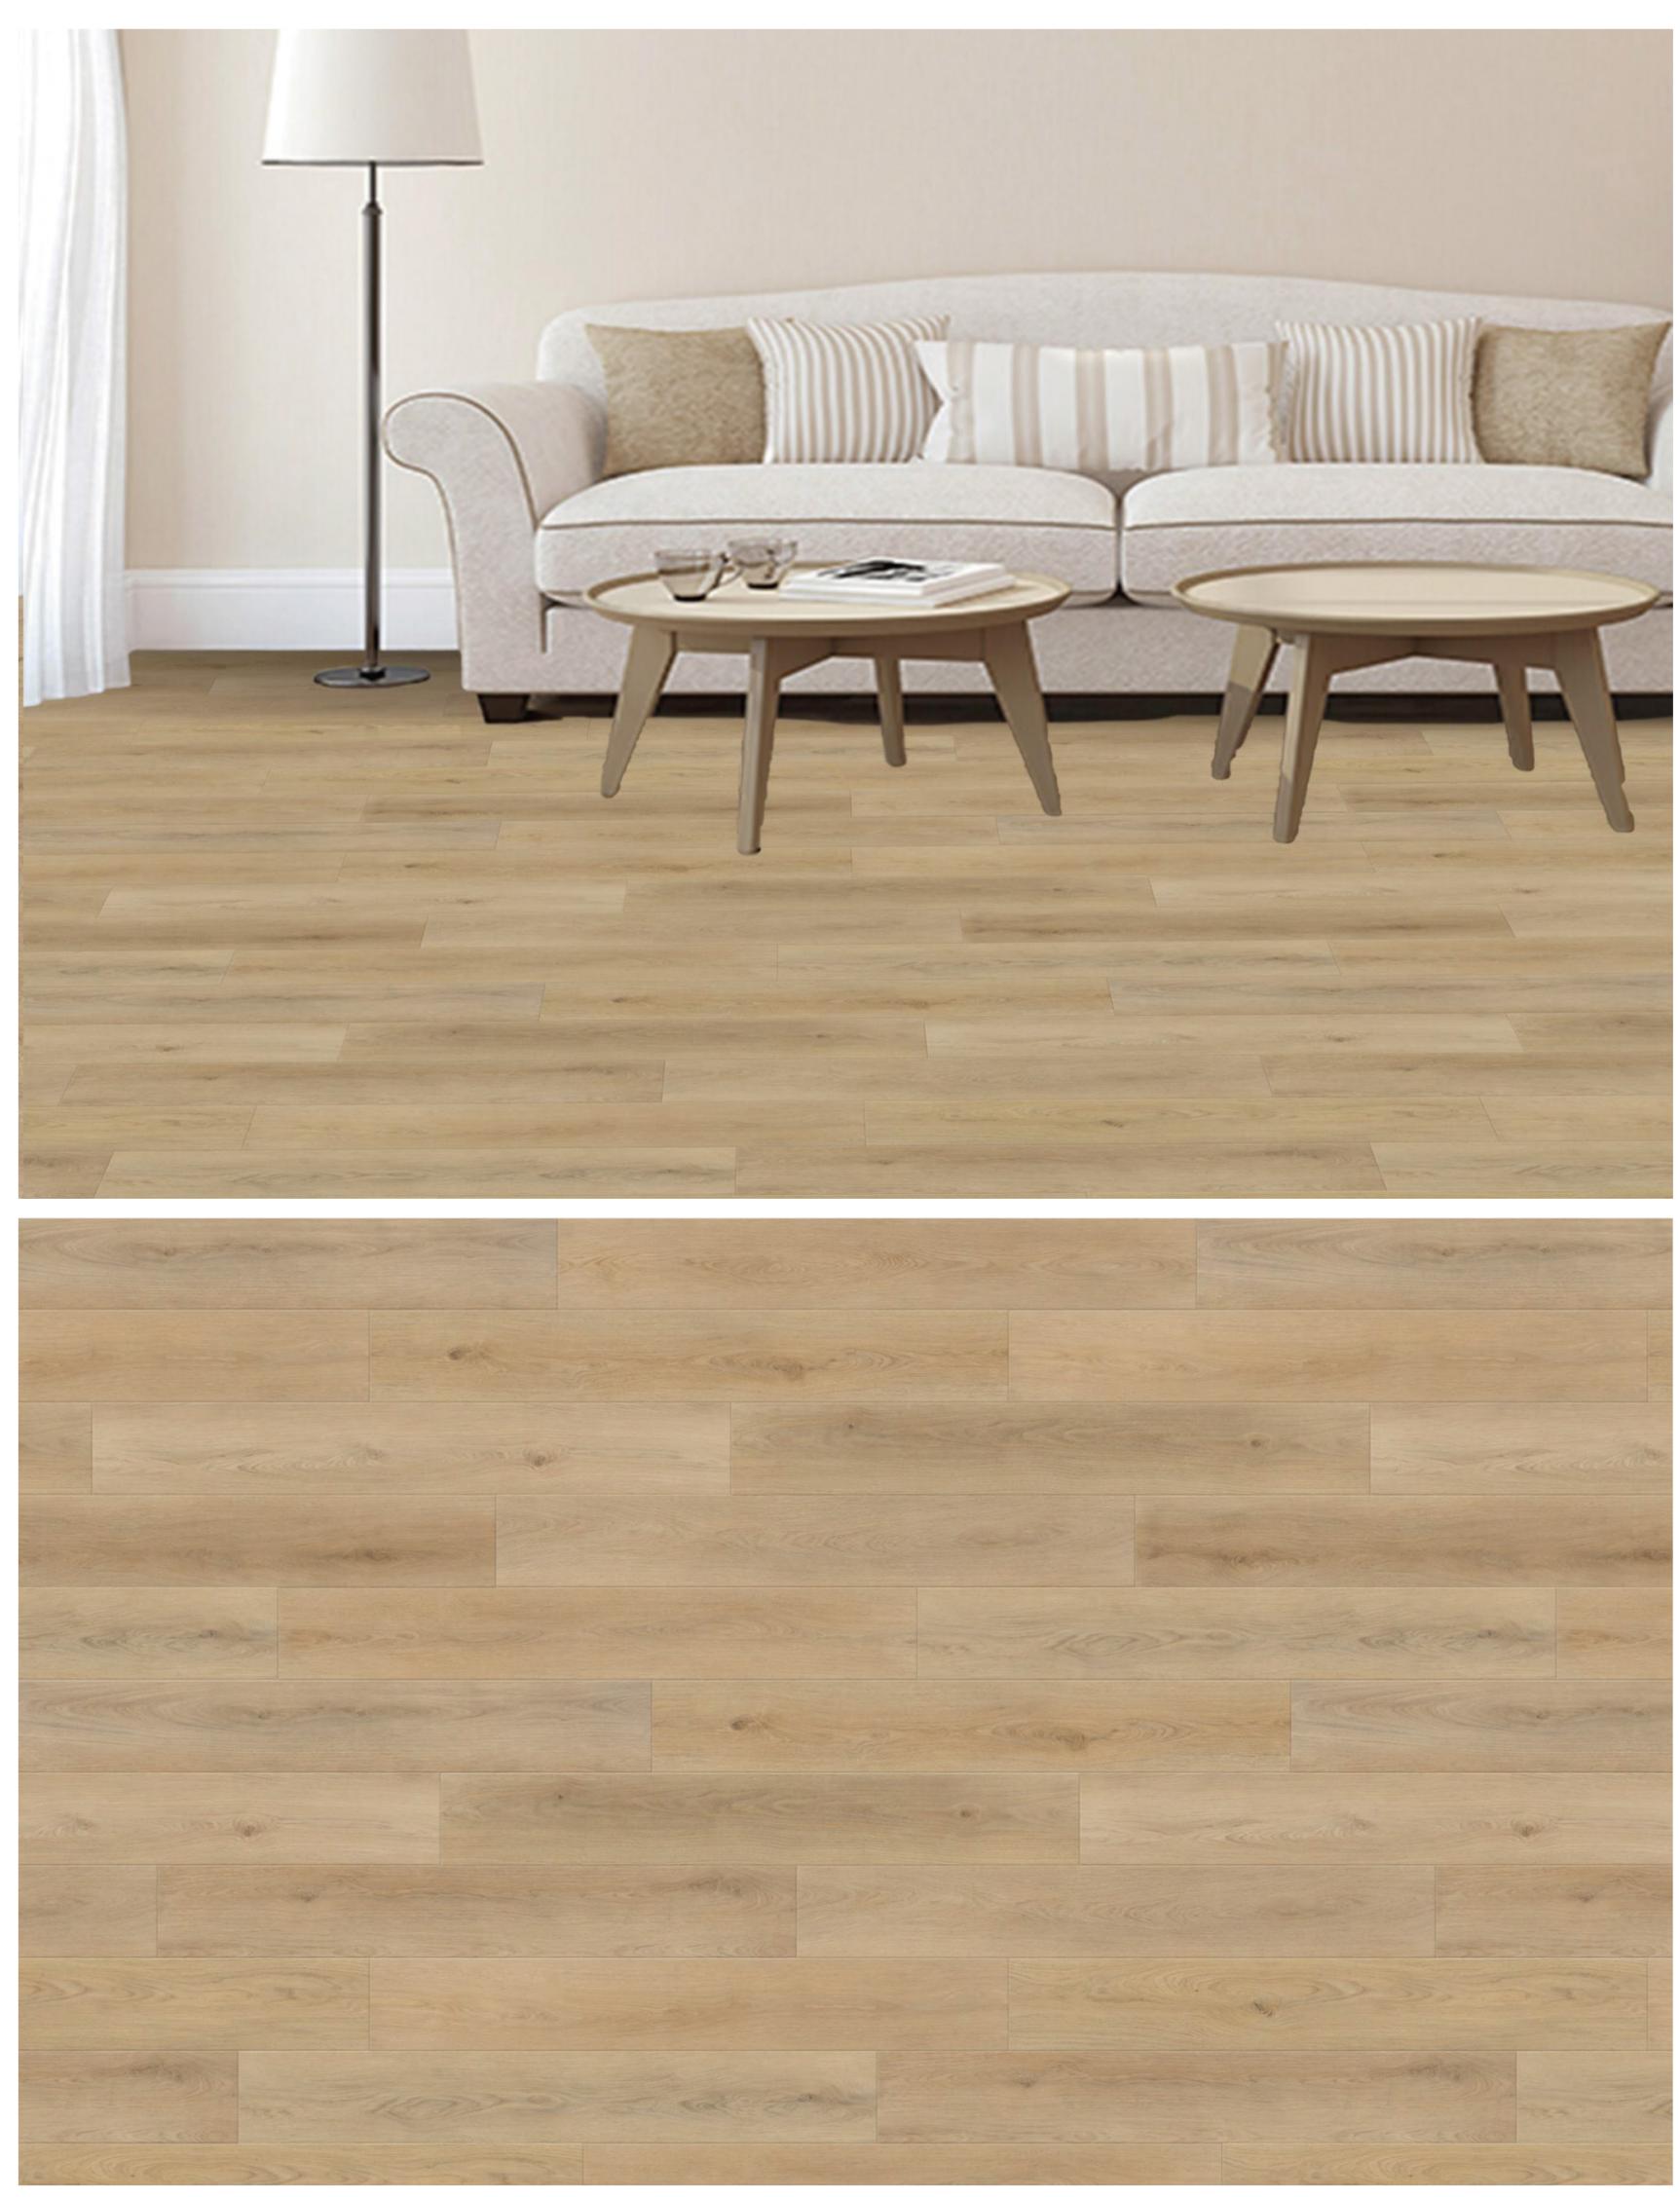

## Yiran Oak

Size: 984\*1570mm Flooring Size: 228\*1524mm

Three different patterns to minimize color or pattern repeat problem. 12 pcs repeat makes your floors more natural.

NO.ZT33003

NO.ZT33004 NO.ZT33005

ZT33004