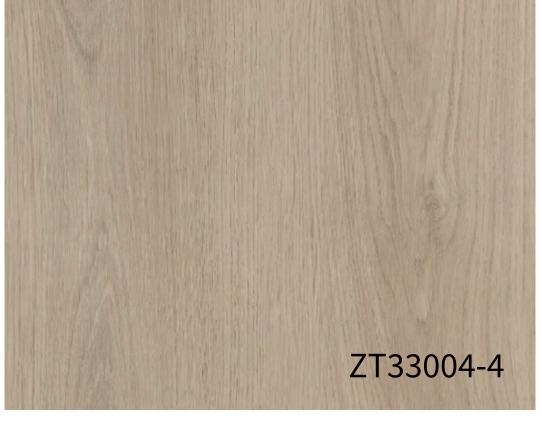

## Yiran Oak

Size: 984\*1570mm Flooring Size: 228\*1524mm

Three different patterns to minimize color or pattern repeat problem. 12 pcs repeat makes your floors more natural.

NO.ZT33003

NO.ZT33004 NO.ZT33005

ZT33004