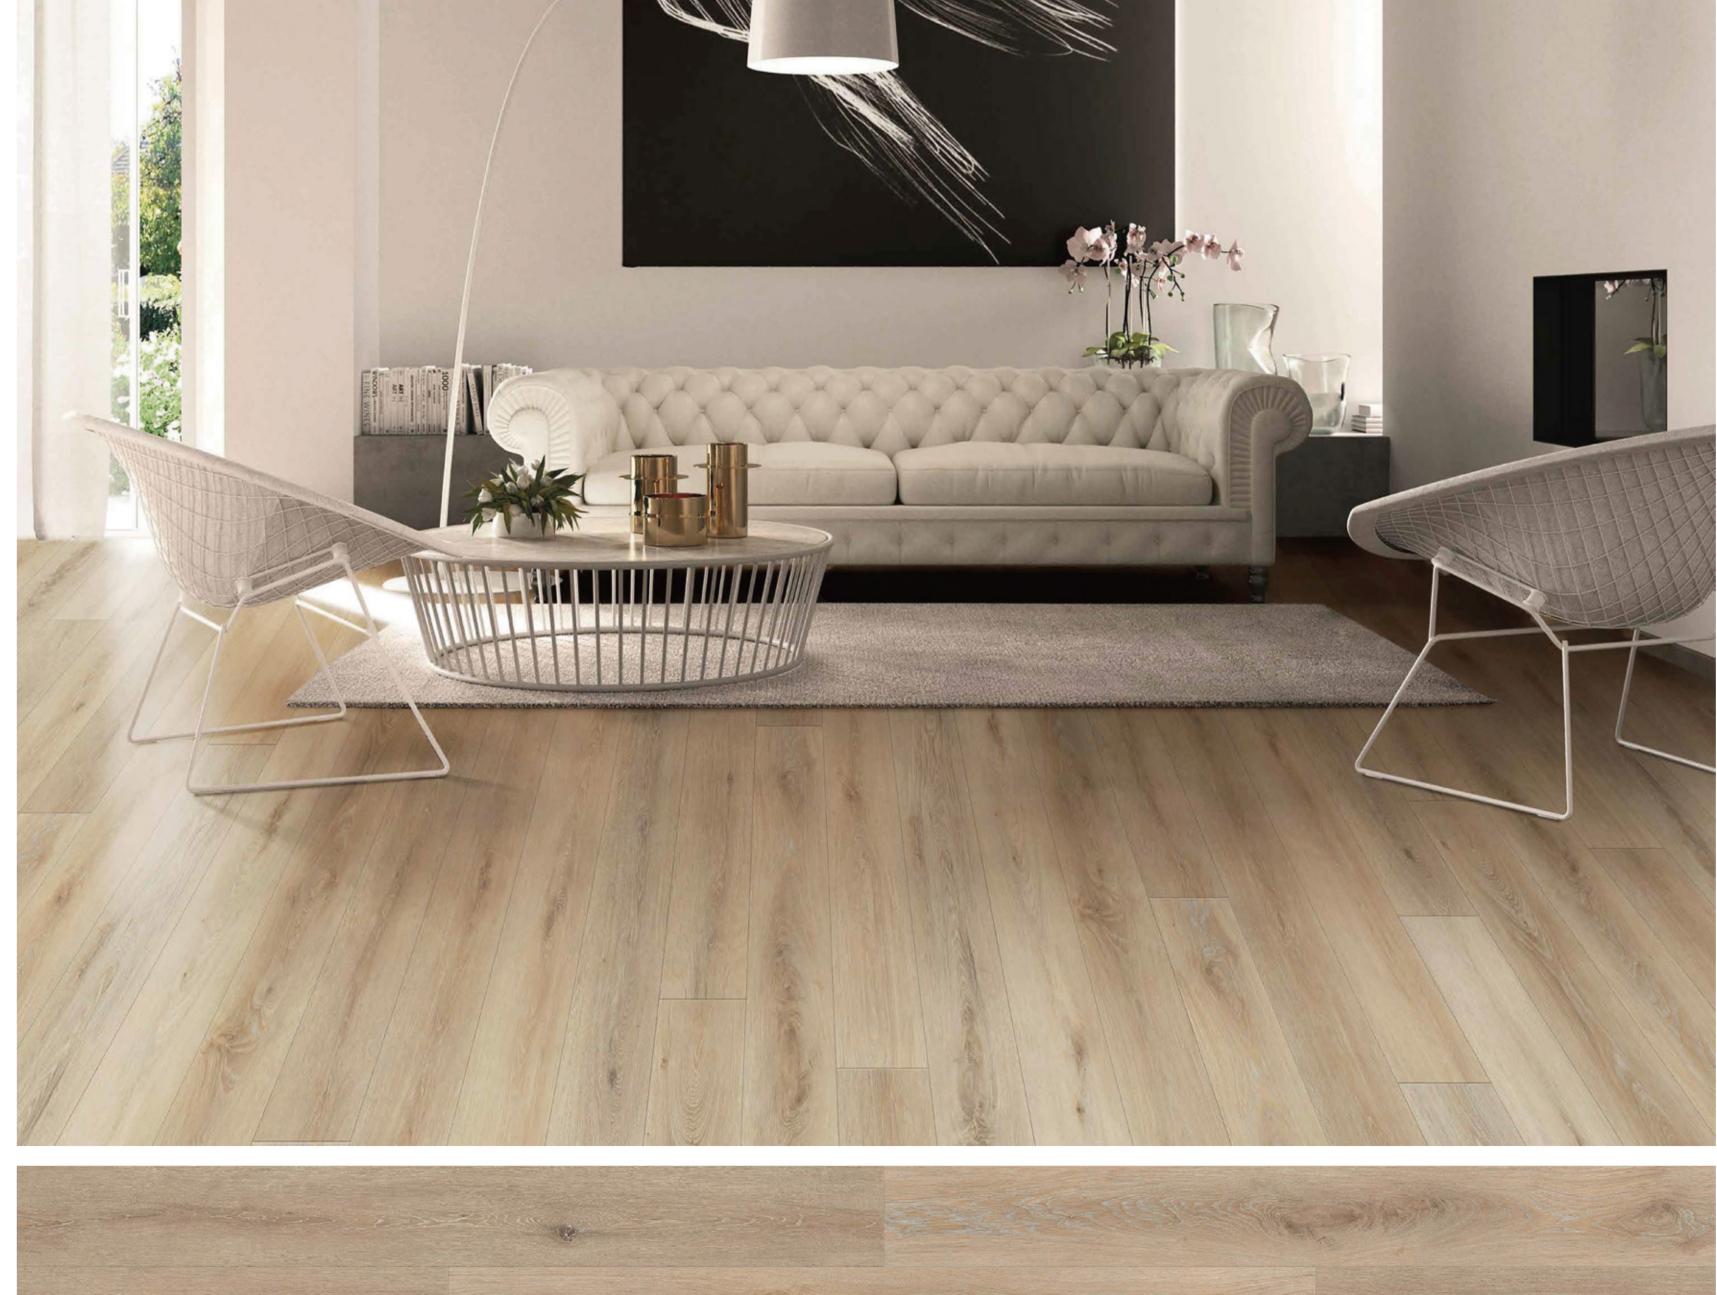

## White thorn oak

NO.ZT33056 NO.ZT33055

Size: 984\*1570mm Flooring Size: 184\*1524mm

Two different patterns to minimize color or pattern repeat problem. 10 pcs repeat makes your floors more natural.

ZT33055

ZT33055-4