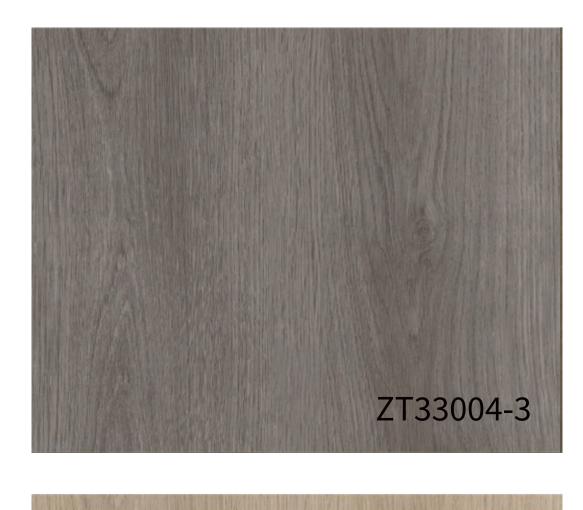

## Yiran Oak

Size: 984\*1570mm Flooring Size: 228\*1524mm

Three different patterns to minimize color or pattern repeat problem. 12 pcs repeat makes your floors more natural.

NO.ZT33003

NO.ZT33004 NO.ZT33005

ZT33004