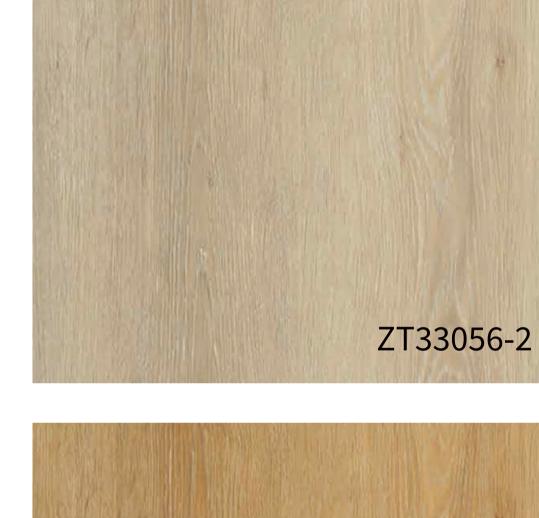

## White thorn oak

NO.ZT33056 NO.ZT33055

Size: 984\*1570mm Flooring Size: 184\*1524mm

Two different patterns to minimize color or pattern repeat problem. 10 pcs repeat makes your floors more natural.

ZT33055