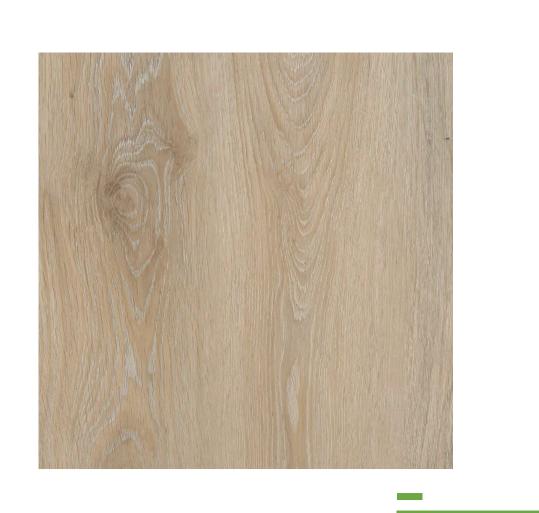

## Yiran Oak

Size: 984\*1570mm Flooring Size: 228\*1524mm

Three different patterns to minimize color or pattern repeat problem. 12 pcs repeat makes your floors more natural.

NO.ZT33003

NO.ZT33004 NO.ZT33005