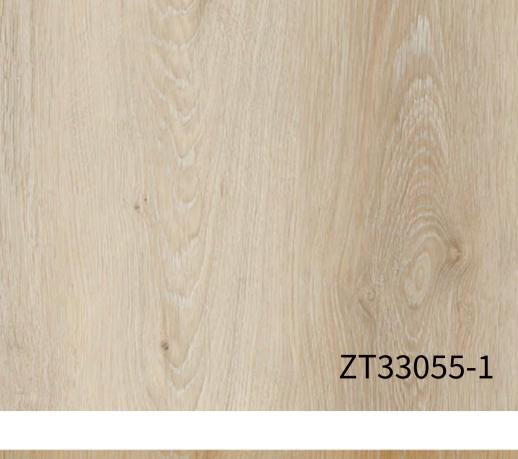

## White thorn oak

NO.ZT33056 NO.ZT33055

Size: 984\*1570mm Flooring Size: 184\*1524mm

Two different patterns to minimize color or pattern repeat problem. 10 pcs repeat makes your floors more natural.

ZT33055

ZT33055-4