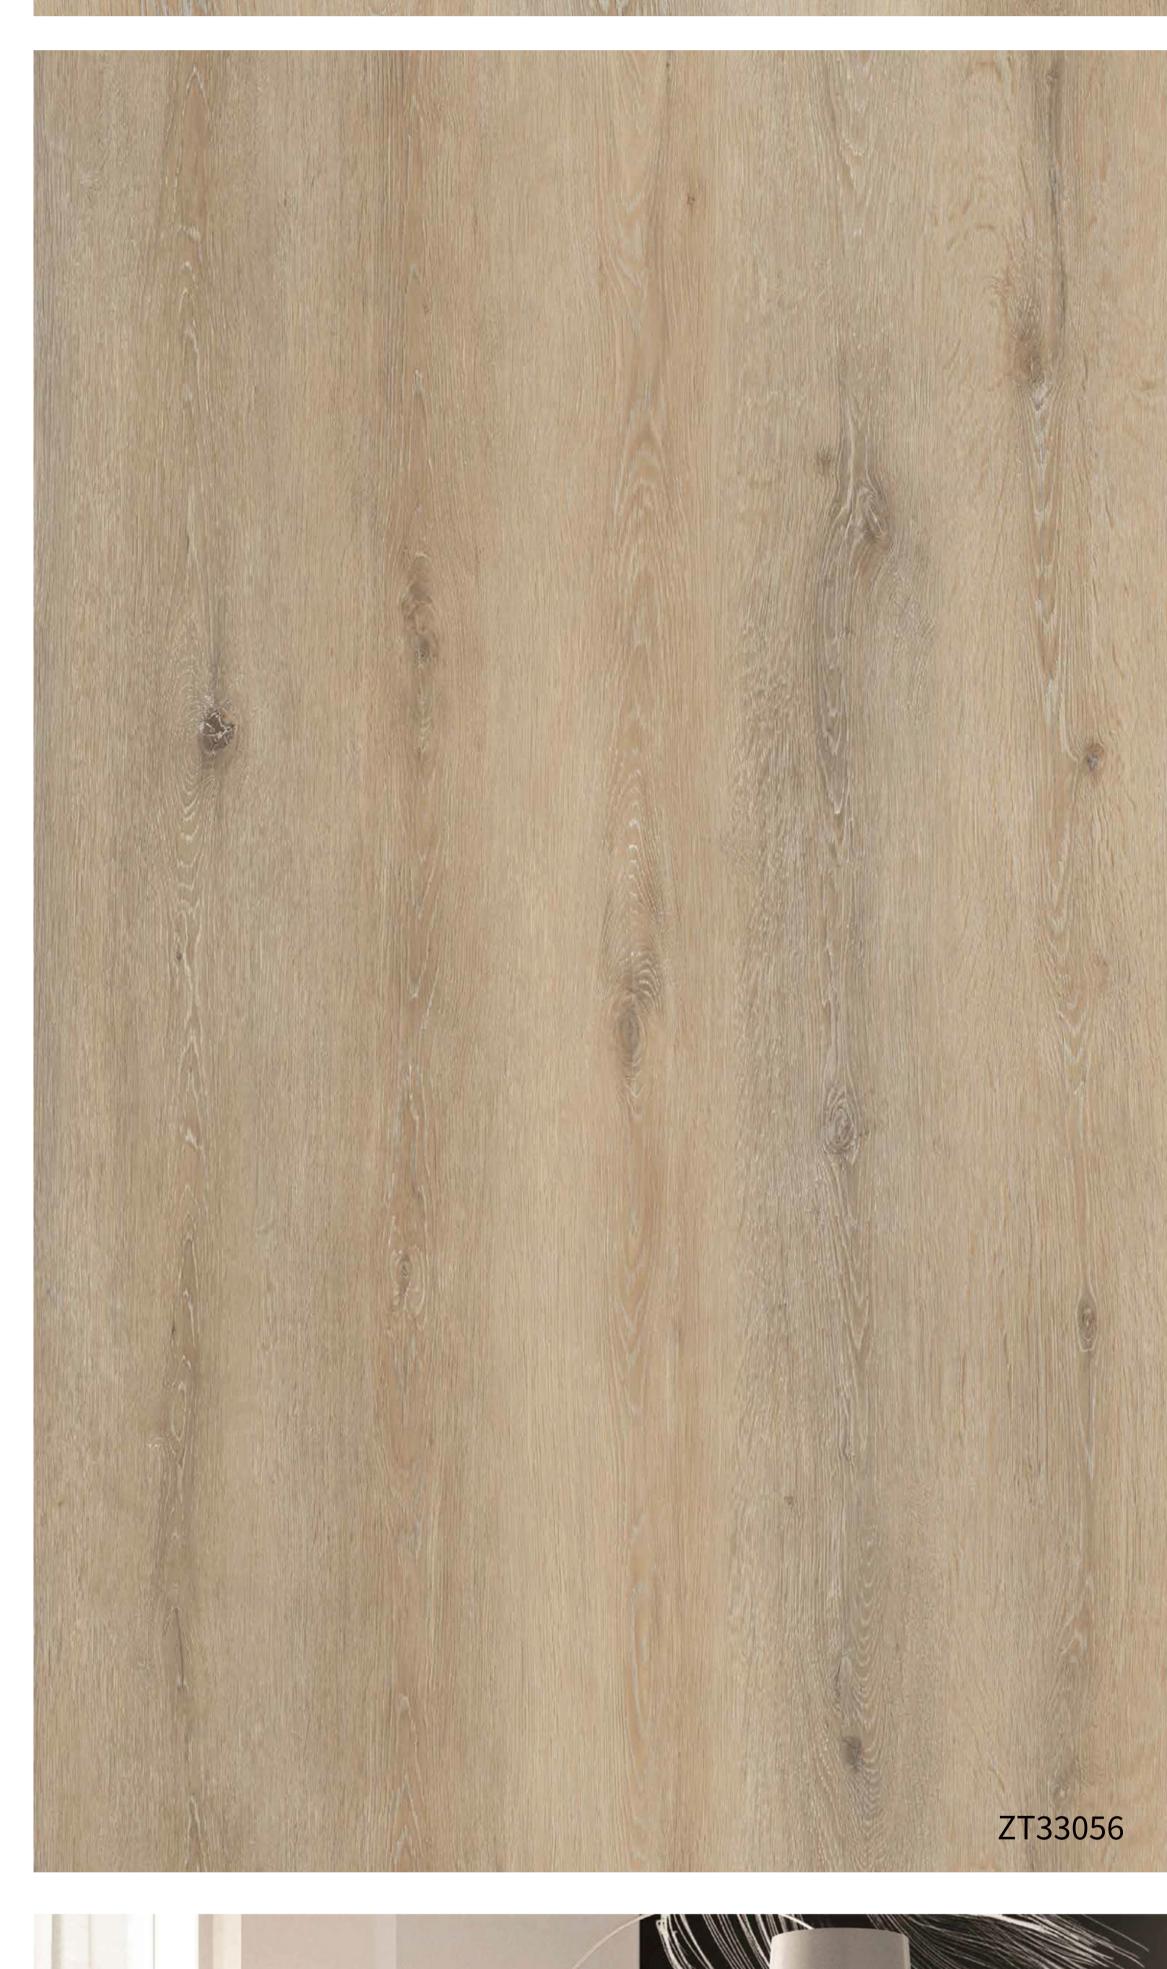

## White thorn oak

NO.ZT33056 NO.ZT33055

Size: 984\*1570mm Flooring Size: 184\*1524mm

Two different patterns to minimize color or pattern repeat problem. 10 pcs repeat makes your floors more natural.

ZT33055