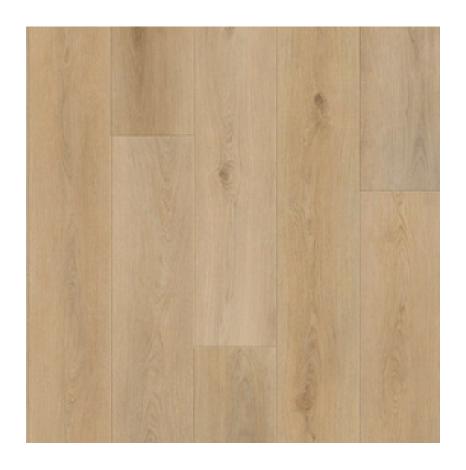

## White thorn oak

NO.ZT33056 NO.ZT33055

Size: 984\*1570mm Flooring Size: 184\*1524mm

Two different patterns to minimize color or pattern repeat problem. 10 pcs repeat makes your floors more natural.

ZT33055

ZT33055-4