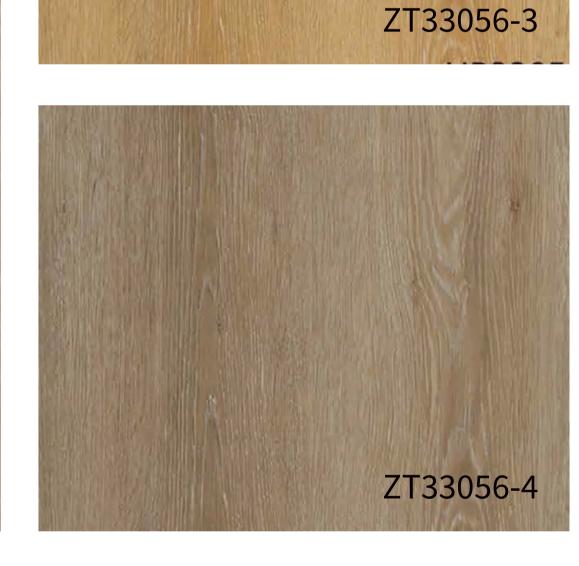

## White thorn oak

NO.ZT33056 NO.ZT33055

Size: 984\*1570mm Flooring Size: 184\*1524mm

Two different patterns to minimize color or pattern repeat problem. 10 pcs repeat makes your floors more natural.

ZT33055