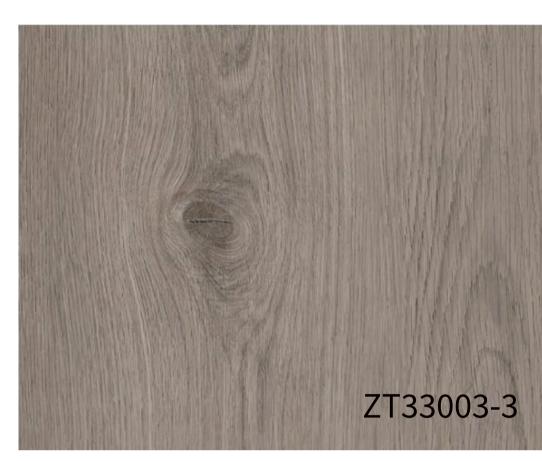

## Yiran Oak

Size: 984\*1570mm Flooring Size: 228\*1524mm

Three different patterns to minimize color or pattern repeat problem. 12 pcs repeat makes your floors more natural.

NO.ZT33003

NO.ZT33004 NO.ZT33005