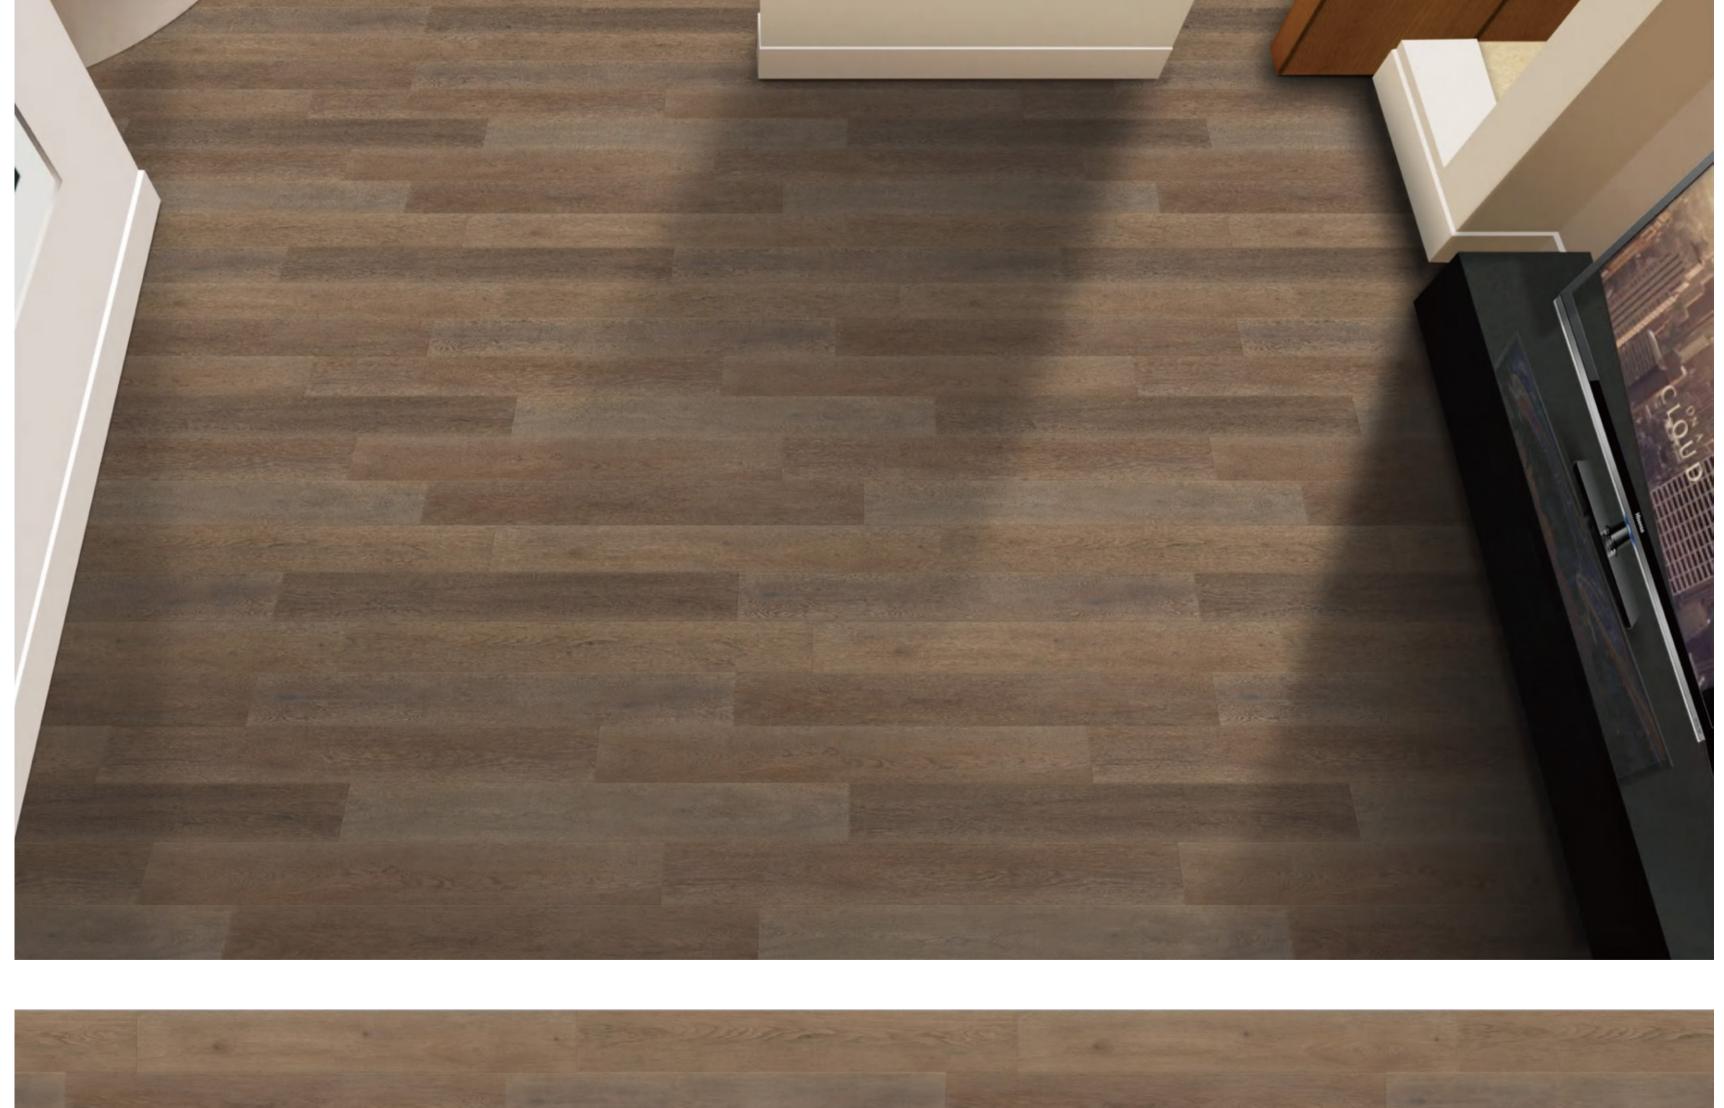

# Black Ridge oak

NO.ZT33006 NO.ZT33007

Size: 984\*1570mm Flooring Size: 228\*1524mm

Two different patterns to minimize color or pattern repeat problem. 8 pcs repeat makes your floors more natural.

ZT33007