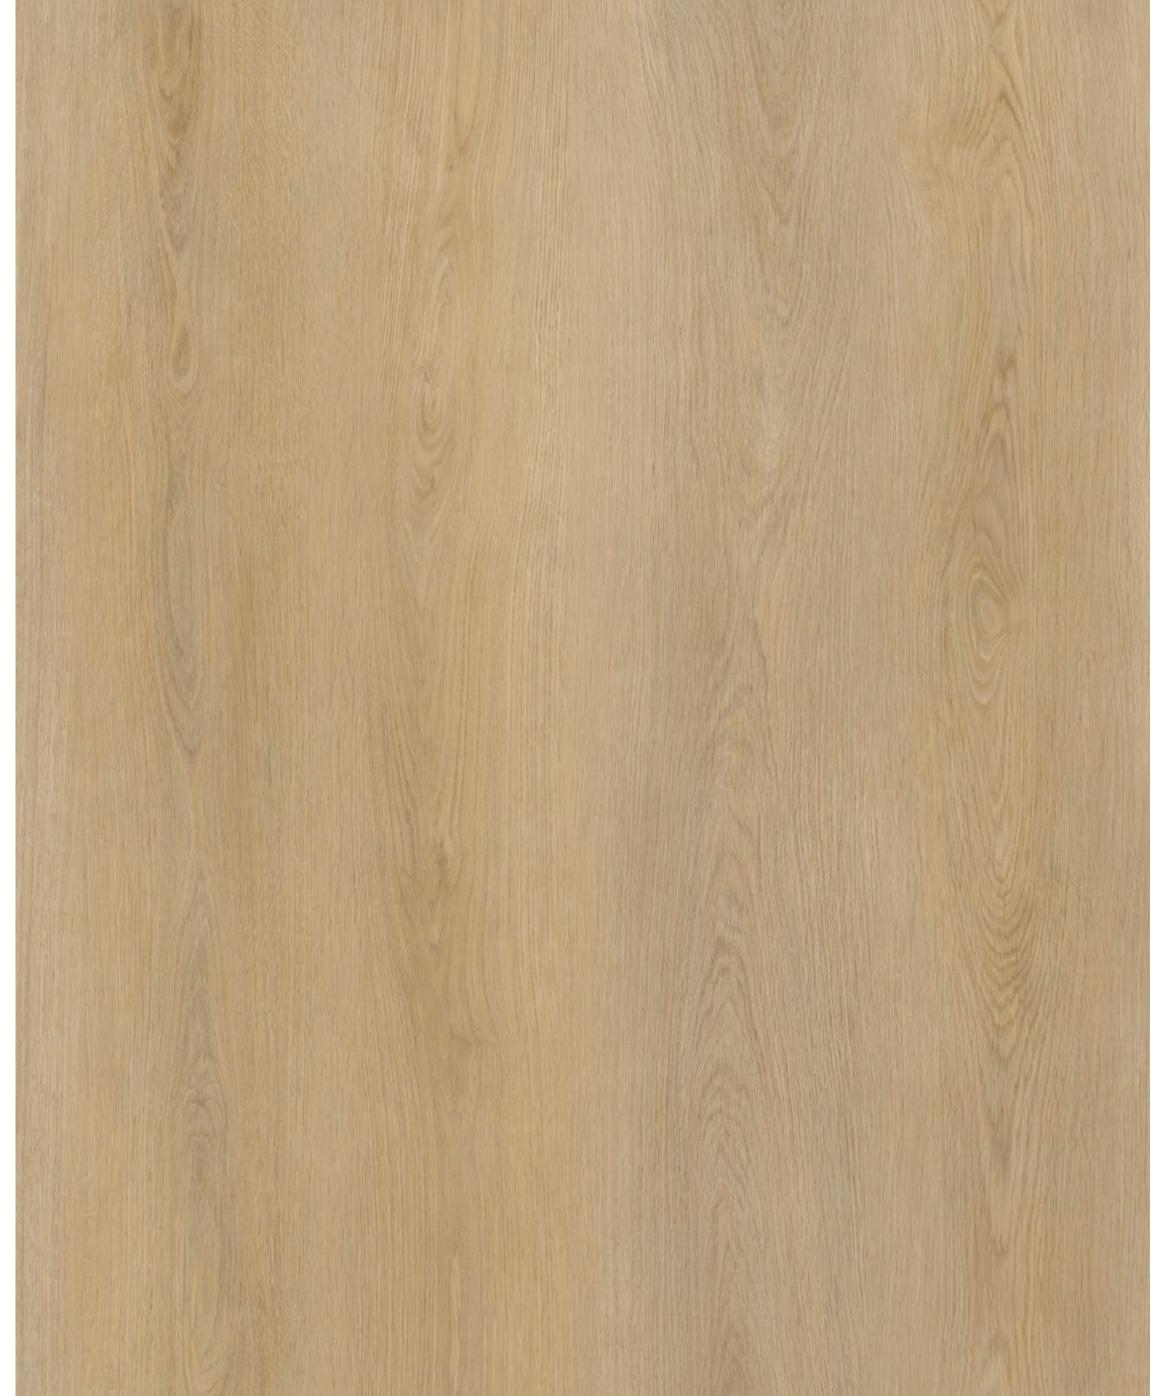

## Yiran Oak

Size: 984\*1570mm Flooring Size: 228\*1524mm

Three different patterns to minimize color or pattern repeat problem. 12 pcs repeat makes your floors more natural.

NO.ZT33003

NO.ZT33004 NO.ZT33005

ZT33004