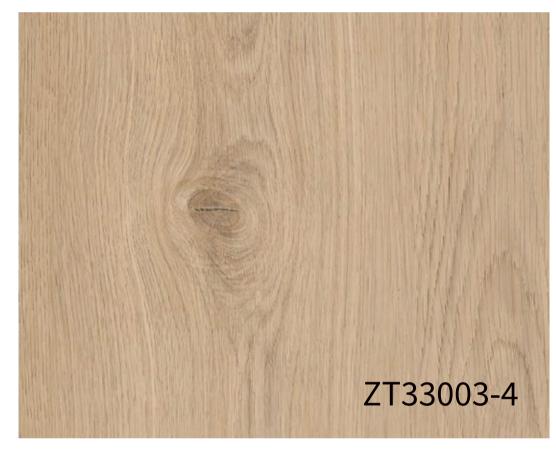

## Yiran Oak

Size: 984\*1570mm Flooring Size: 228\*1524mm

Three different patterns to minimize color or pattern repeat problem. 12 pcs repeat makes your floors more natural.

NO.ZT33003

NO.ZT33004 NO.ZT33005

ZT33004