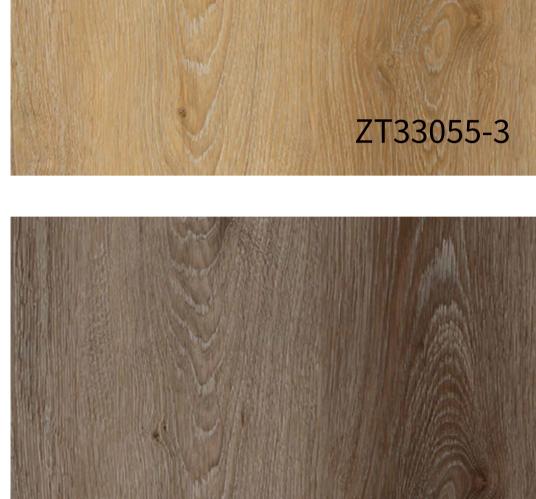

## White thorn oak

NO.ZT33056 NO.ZT33055

Size: 984\*1570mm Flooring Size: 184\*1524mm

Two different patterns to minimize color or pattern repeat problem. 10 pcs repeat makes your floors more natural.

ZT33055

ZT33055-4