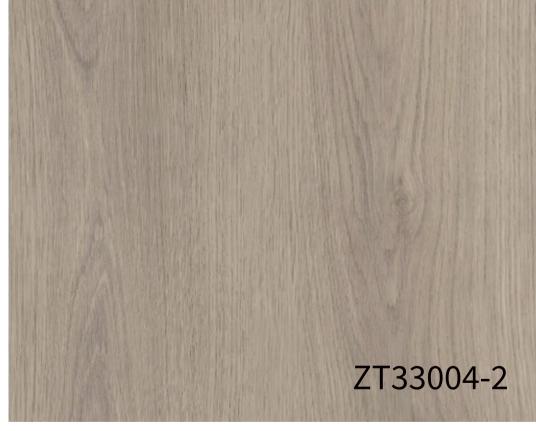

## Yiran Oak

Size: 984\*1570mm Flooring Size: 228\*1524mm

Three different patterns to minimize color or pattern repeat problem. 12 pcs repeat makes your floors more natural.

NO.ZT33003

NO.ZT33004 NO.ZT33005

ZT33004