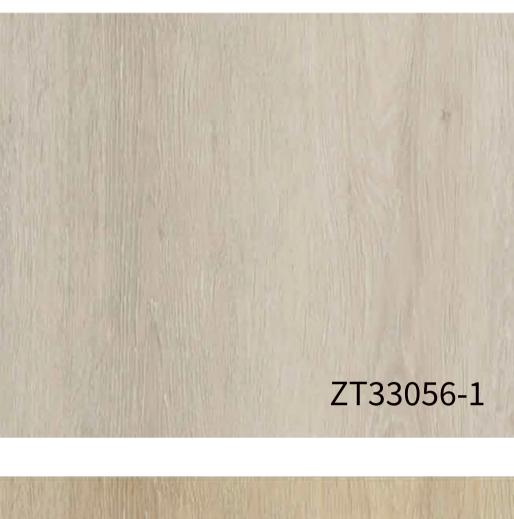

## White thorn oak

NO.ZT33056 NO.ZT33055

Size: 984\*1570mm Flooring Size: 184\*1524mm

Two different patterns to minimize color or pattern repeat problem. 10 pcs repeat makes your floors more natural.

ZT33055