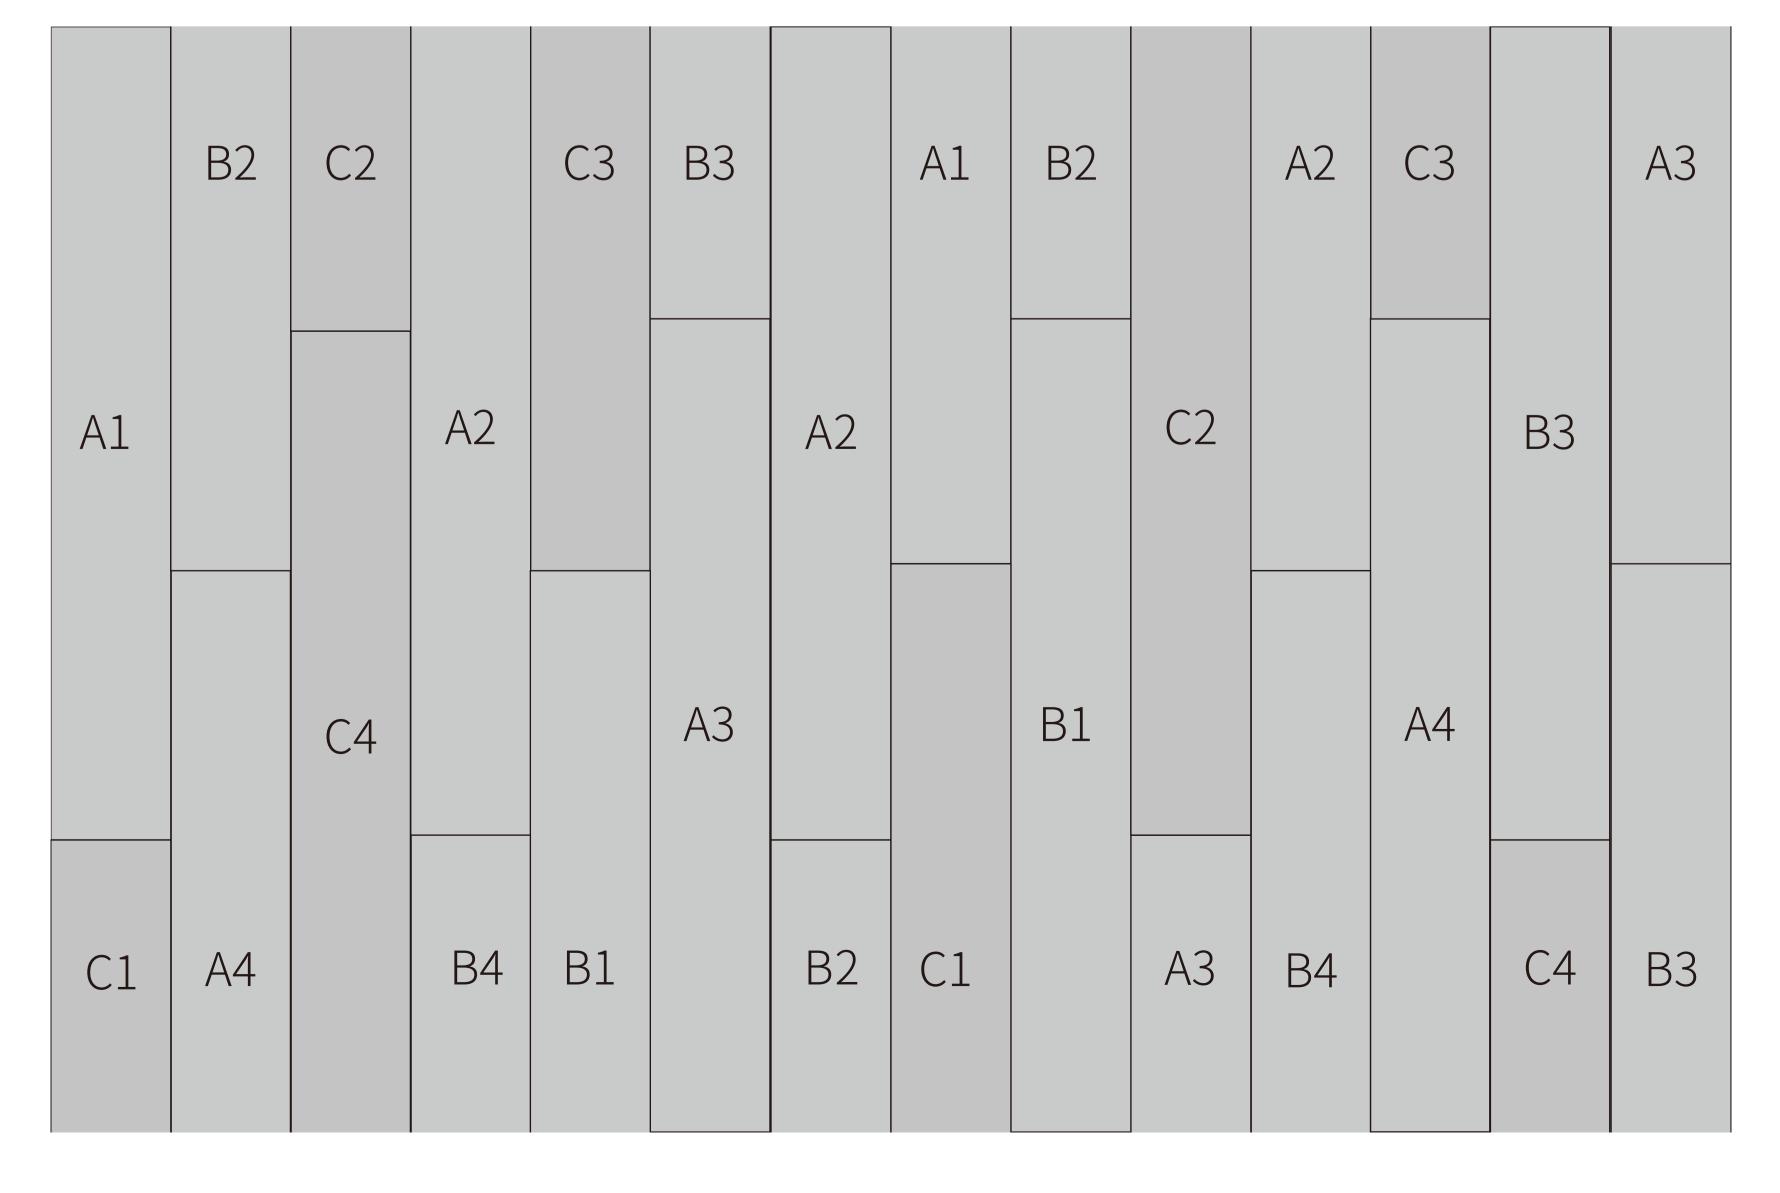

#### OAK-ABC SERIES FLOORING SCHEMATIC DIAGRAM

Three different patterns to minimize color or pattern repeat problem. 12 pcs repeat makes your floors more natural.

## Yiran Oak

Size: 984\*1570mm Flooring Size: 228\*1524mm

Three different patterns to minimize color or pattern repeat problem. 12 pcs repeat makes your floors more natural.

NO.ZT33003

NO.ZT33004 NO.ZT33005