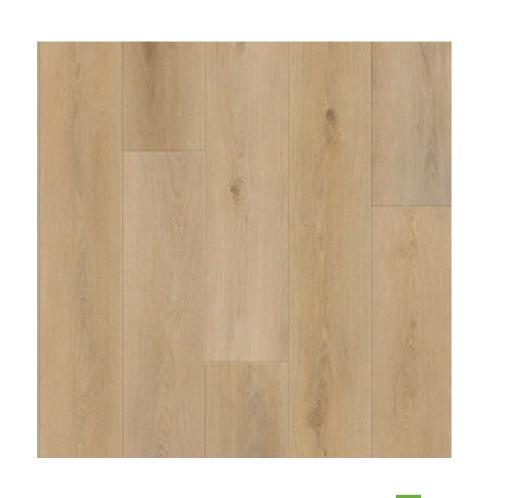

## White thorn oak

NO.ZT33056 NO.ZT33055

Size: 984\*1570mm Flooring Size: 184\*1524mm

Two different patterns to minimize color or pattern repeat problem. 10 pcs repeat makes your floors more natural.

ZT33055

ZT33055-4