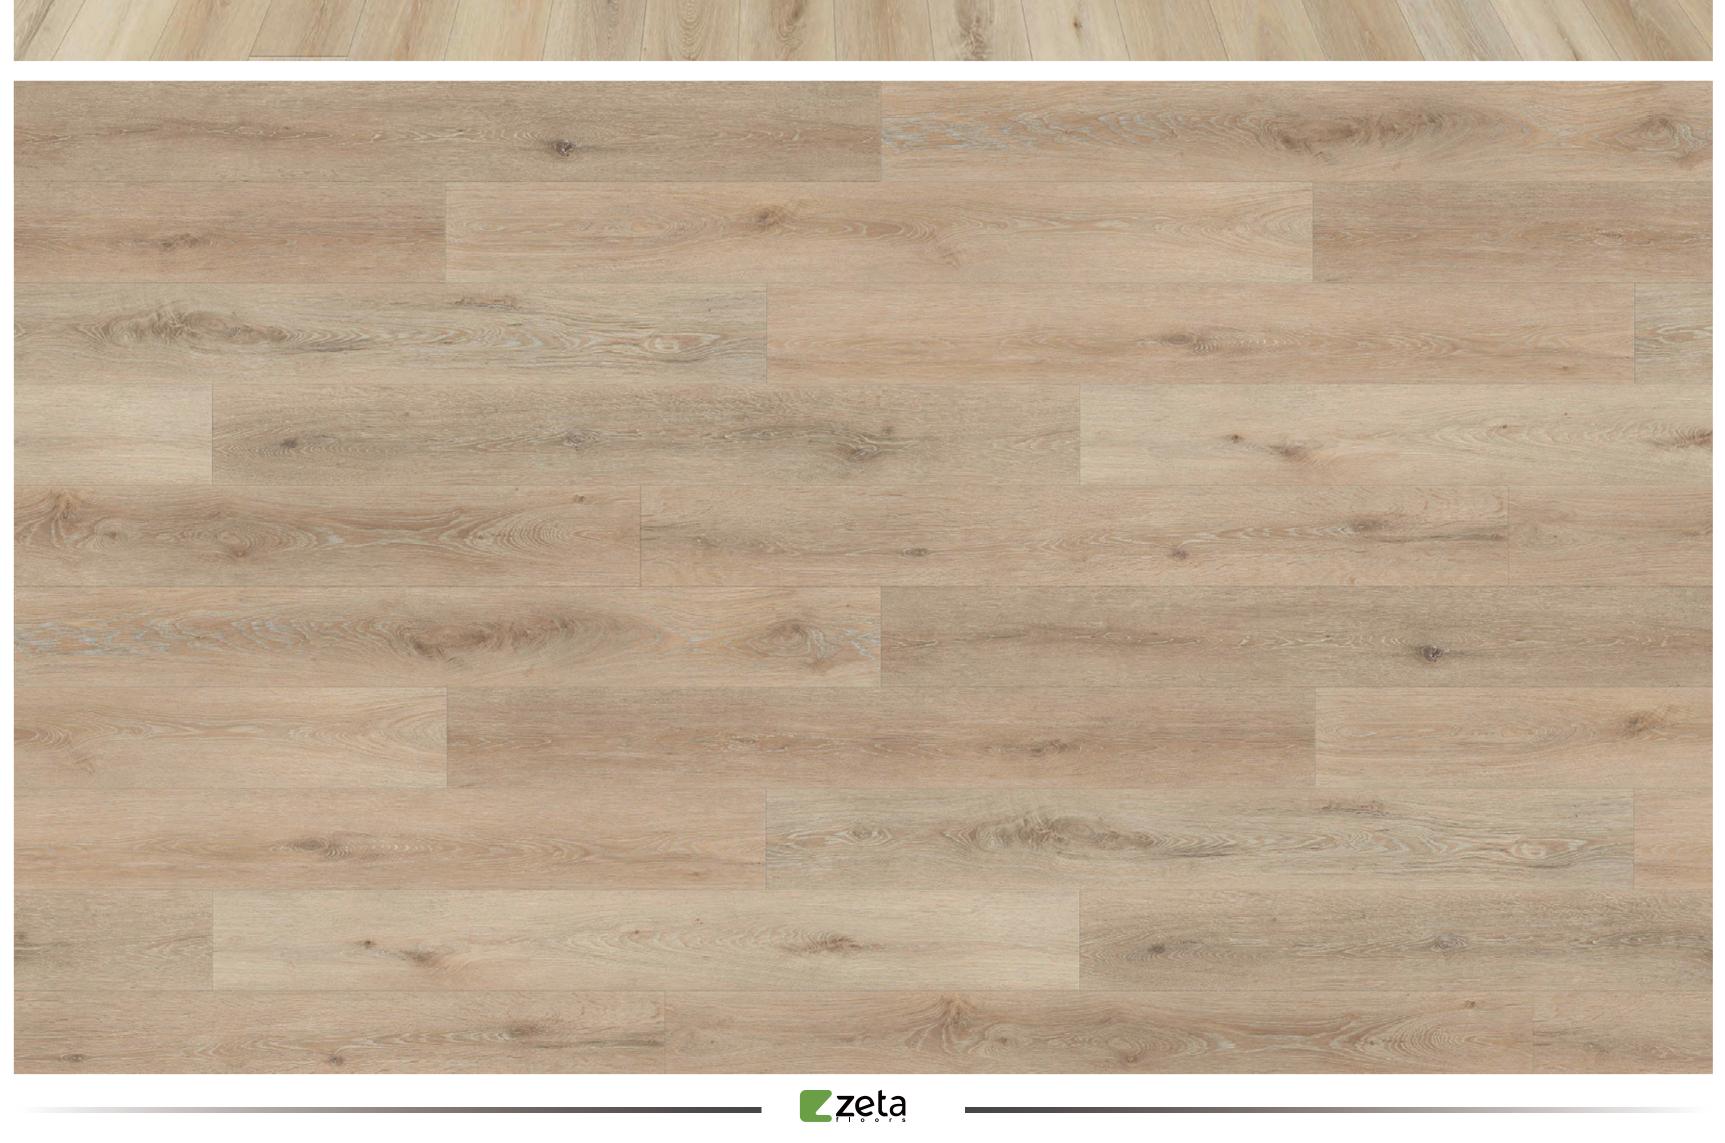

## White thorn oak

NO.ZT33056 NO.ZT33055

Size: 984\*1570mm Flooring Size: 184\*1524mm

Two different patterns to minimize color or pattern repeat problem. 10 pcs repeat makes your floors more natural.

ZT33055

ZT33055-4