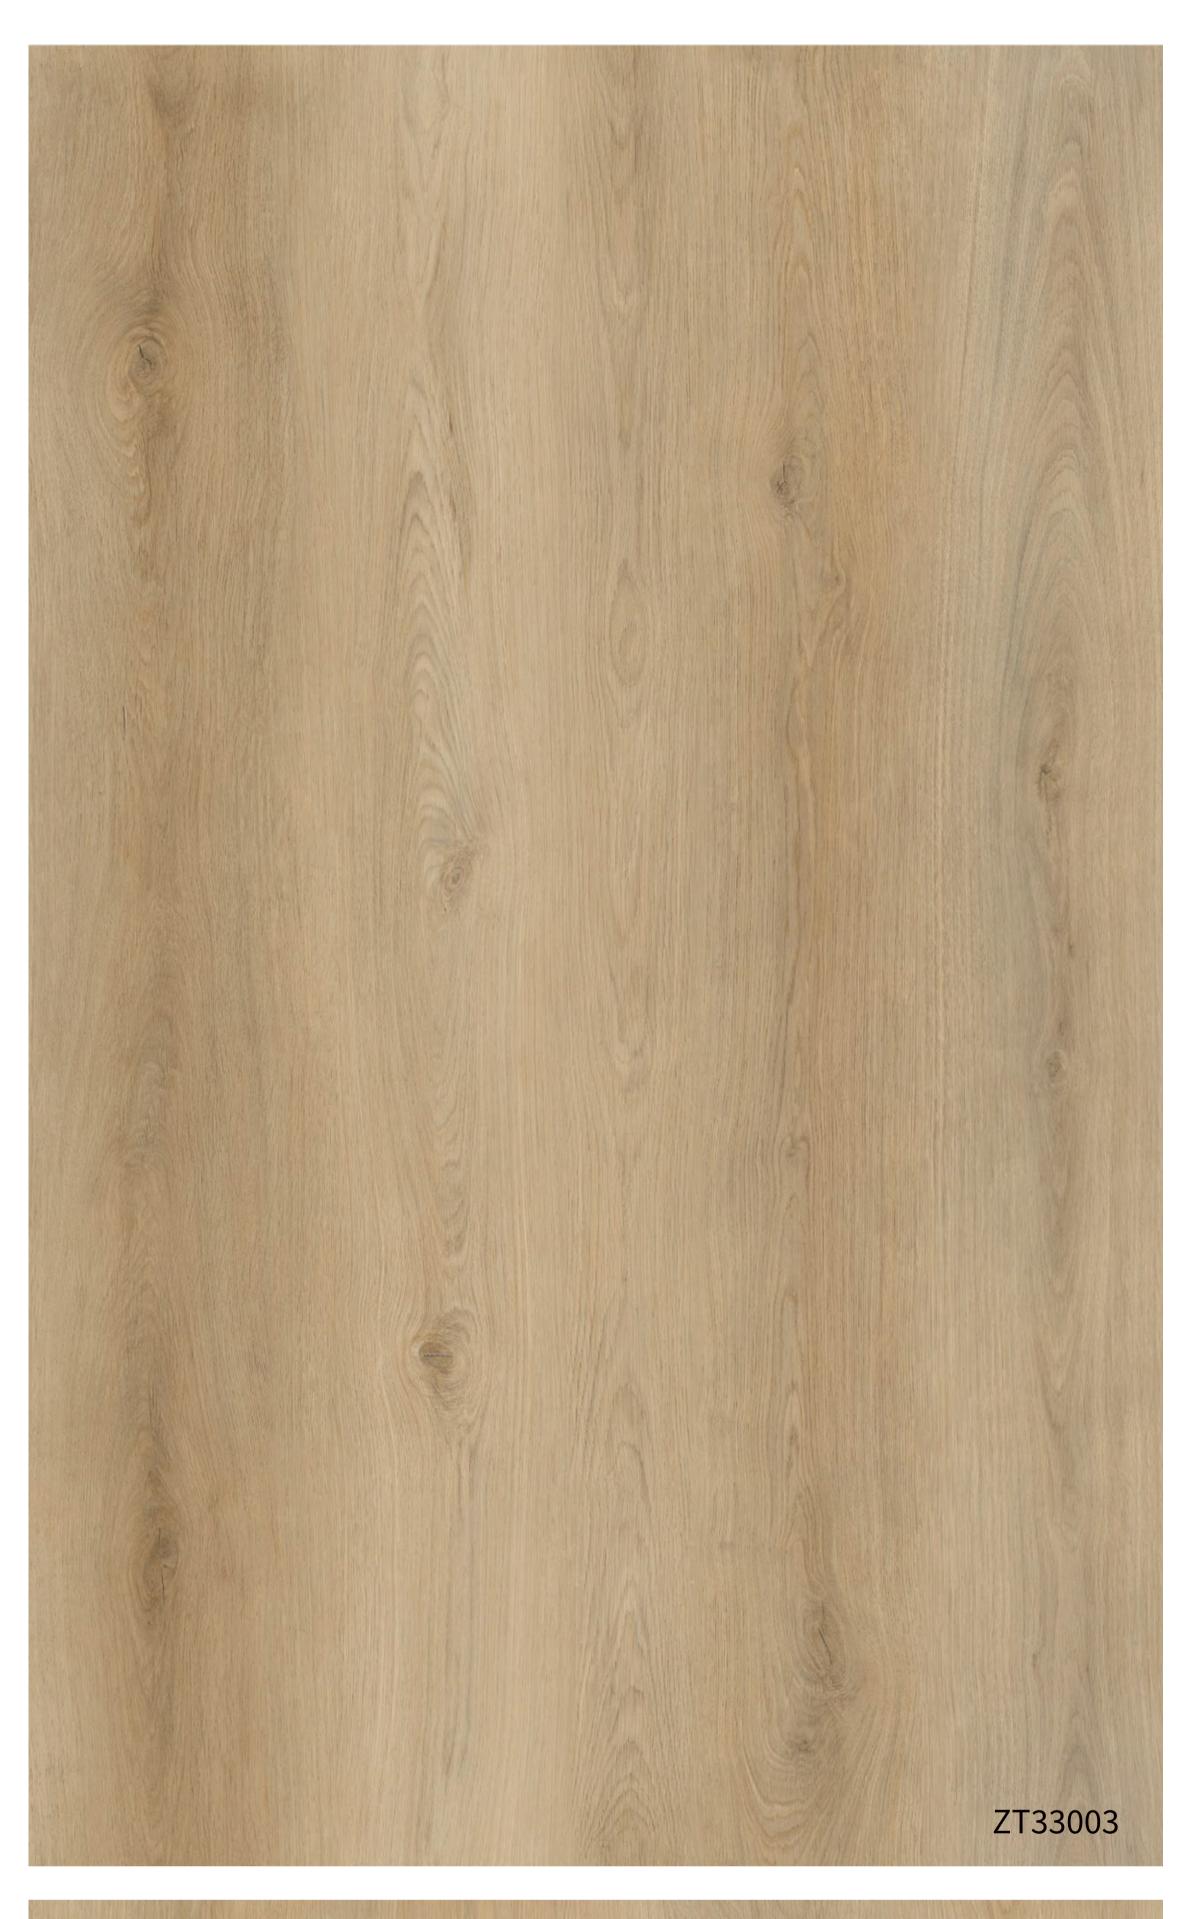

## Yiran Oak

Size: 984\*1570mm Flooring Size: 228\*1524mm

Three different patterns to minimize color or pattern repeat problem. 12 pcs repeat makes your floors more natural.

NO.ZT33003

NO.ZT33004 NO.ZT33005