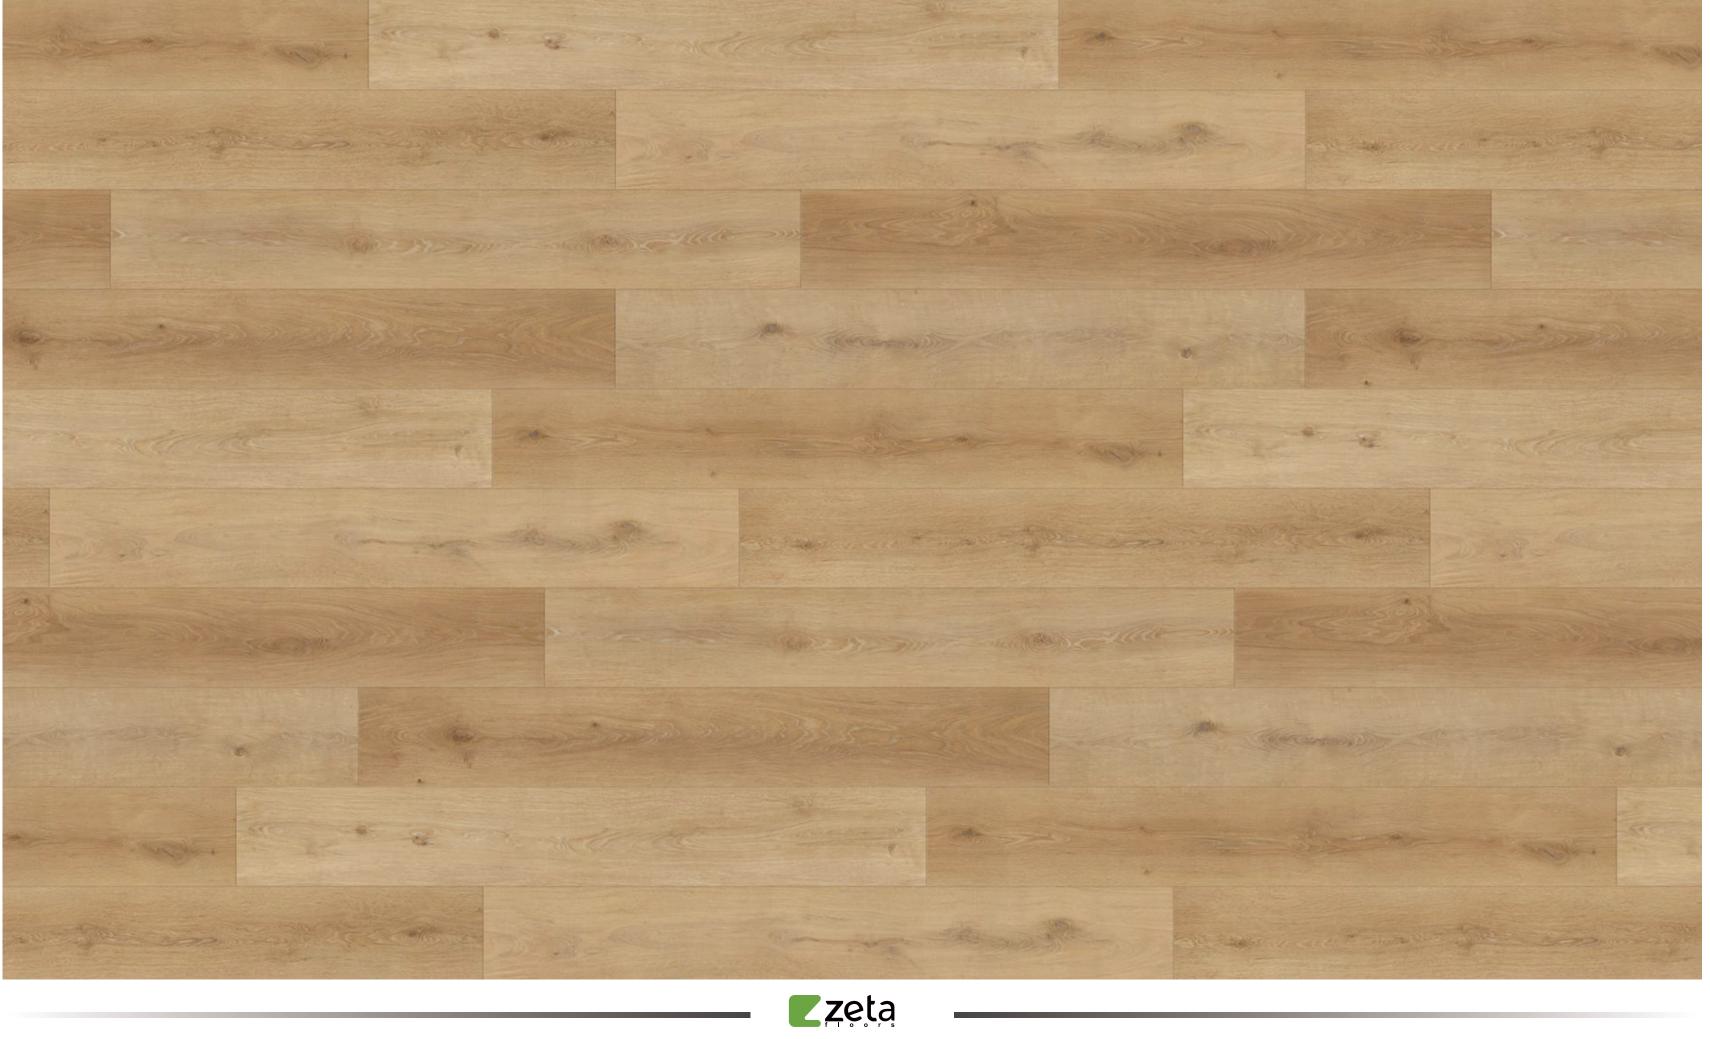

### OAK-AB SERIES FLOORING SCHEMATIC DIAGRAM

Two different patterns to minimize color or pattern repeat problem. 8 pcs repeat makes your floors more natural.

### White thorn oak

Flooring Size: 228\*1524mm

Two different patterns to minimize color or pattern repeat problem. 8 pcs repeat makes your floors more natural.