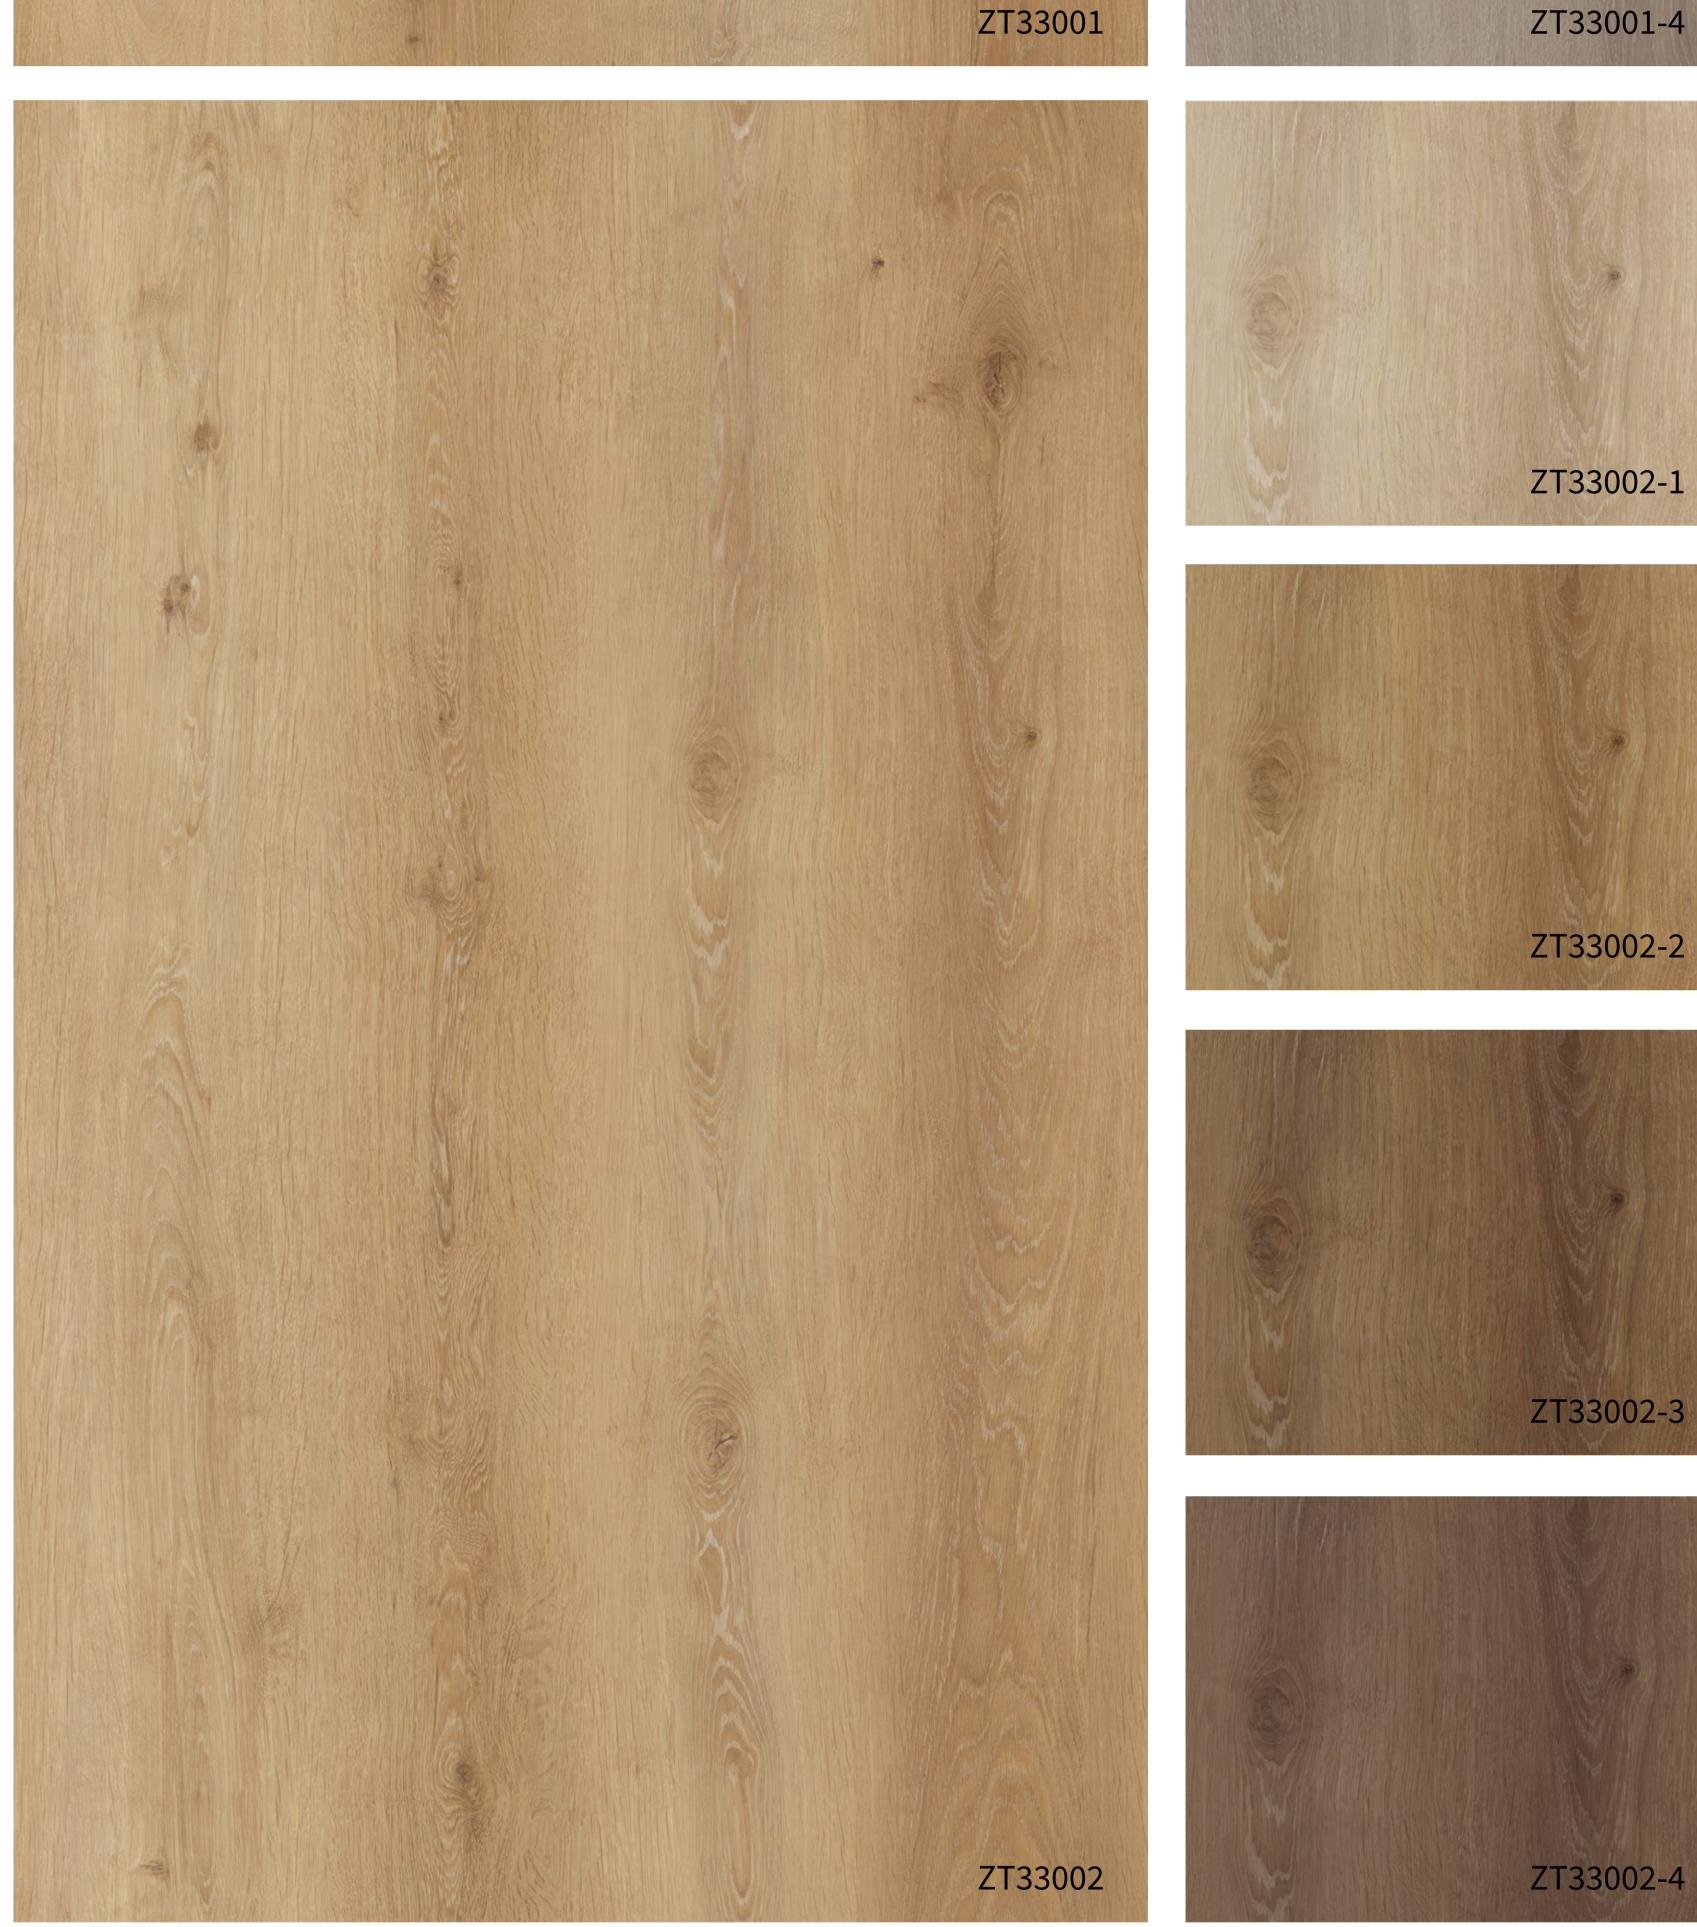

### White thorn oak

Flooring Size: 228\*1524mm

Two different patterns to minimize color or pattern repeat problem. 8 pcs repeat makes your floors more natural.