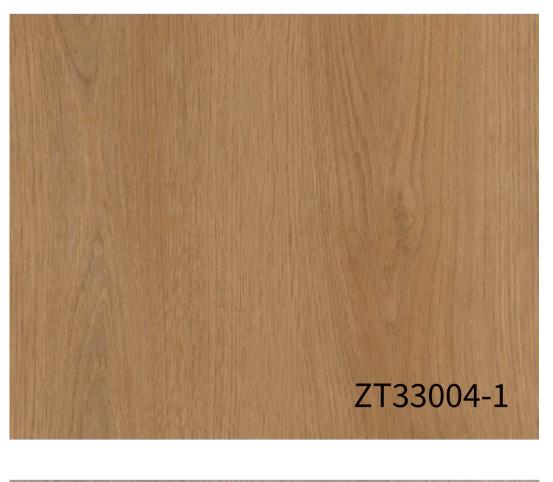

## Yiran Oak

Size: 984\*1570mm Flooring Size: 228\*1524mm

Three different patterns to minimize color or pattern repeat problem. 12 pcs repeat makes your floors more natural.

NO.ZT33003

NO.ZT33004 NO.ZT33005

ZT33004