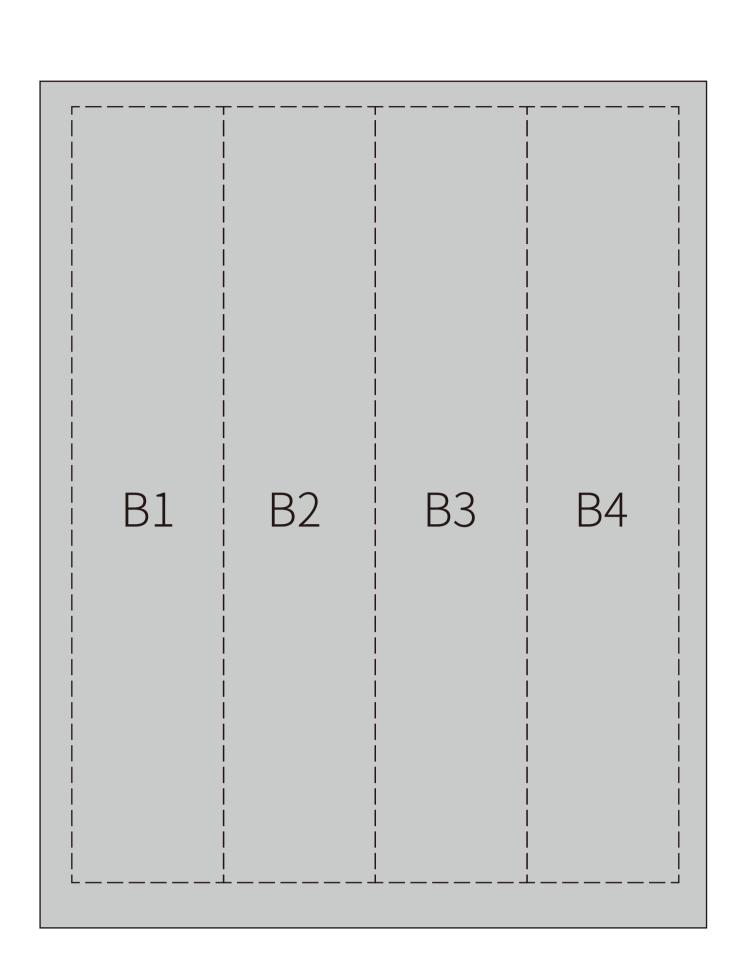

#### OAK-ABC SERIES FLOORING SCHEMATIC DIAGRAM

Three different patterns to minimize color or pattern repeat problem. 12 pcs repeat makes your floors more natural.

## Yiran Oak

Size: 984\*1570mm Flooring Size: 228\*1524mm

Three different patterns to minimize color or pattern repeat problem. 12 pcs repeat makes your floors more natural.

NO.ZT33003

NO.ZT33004 NO.ZT33005