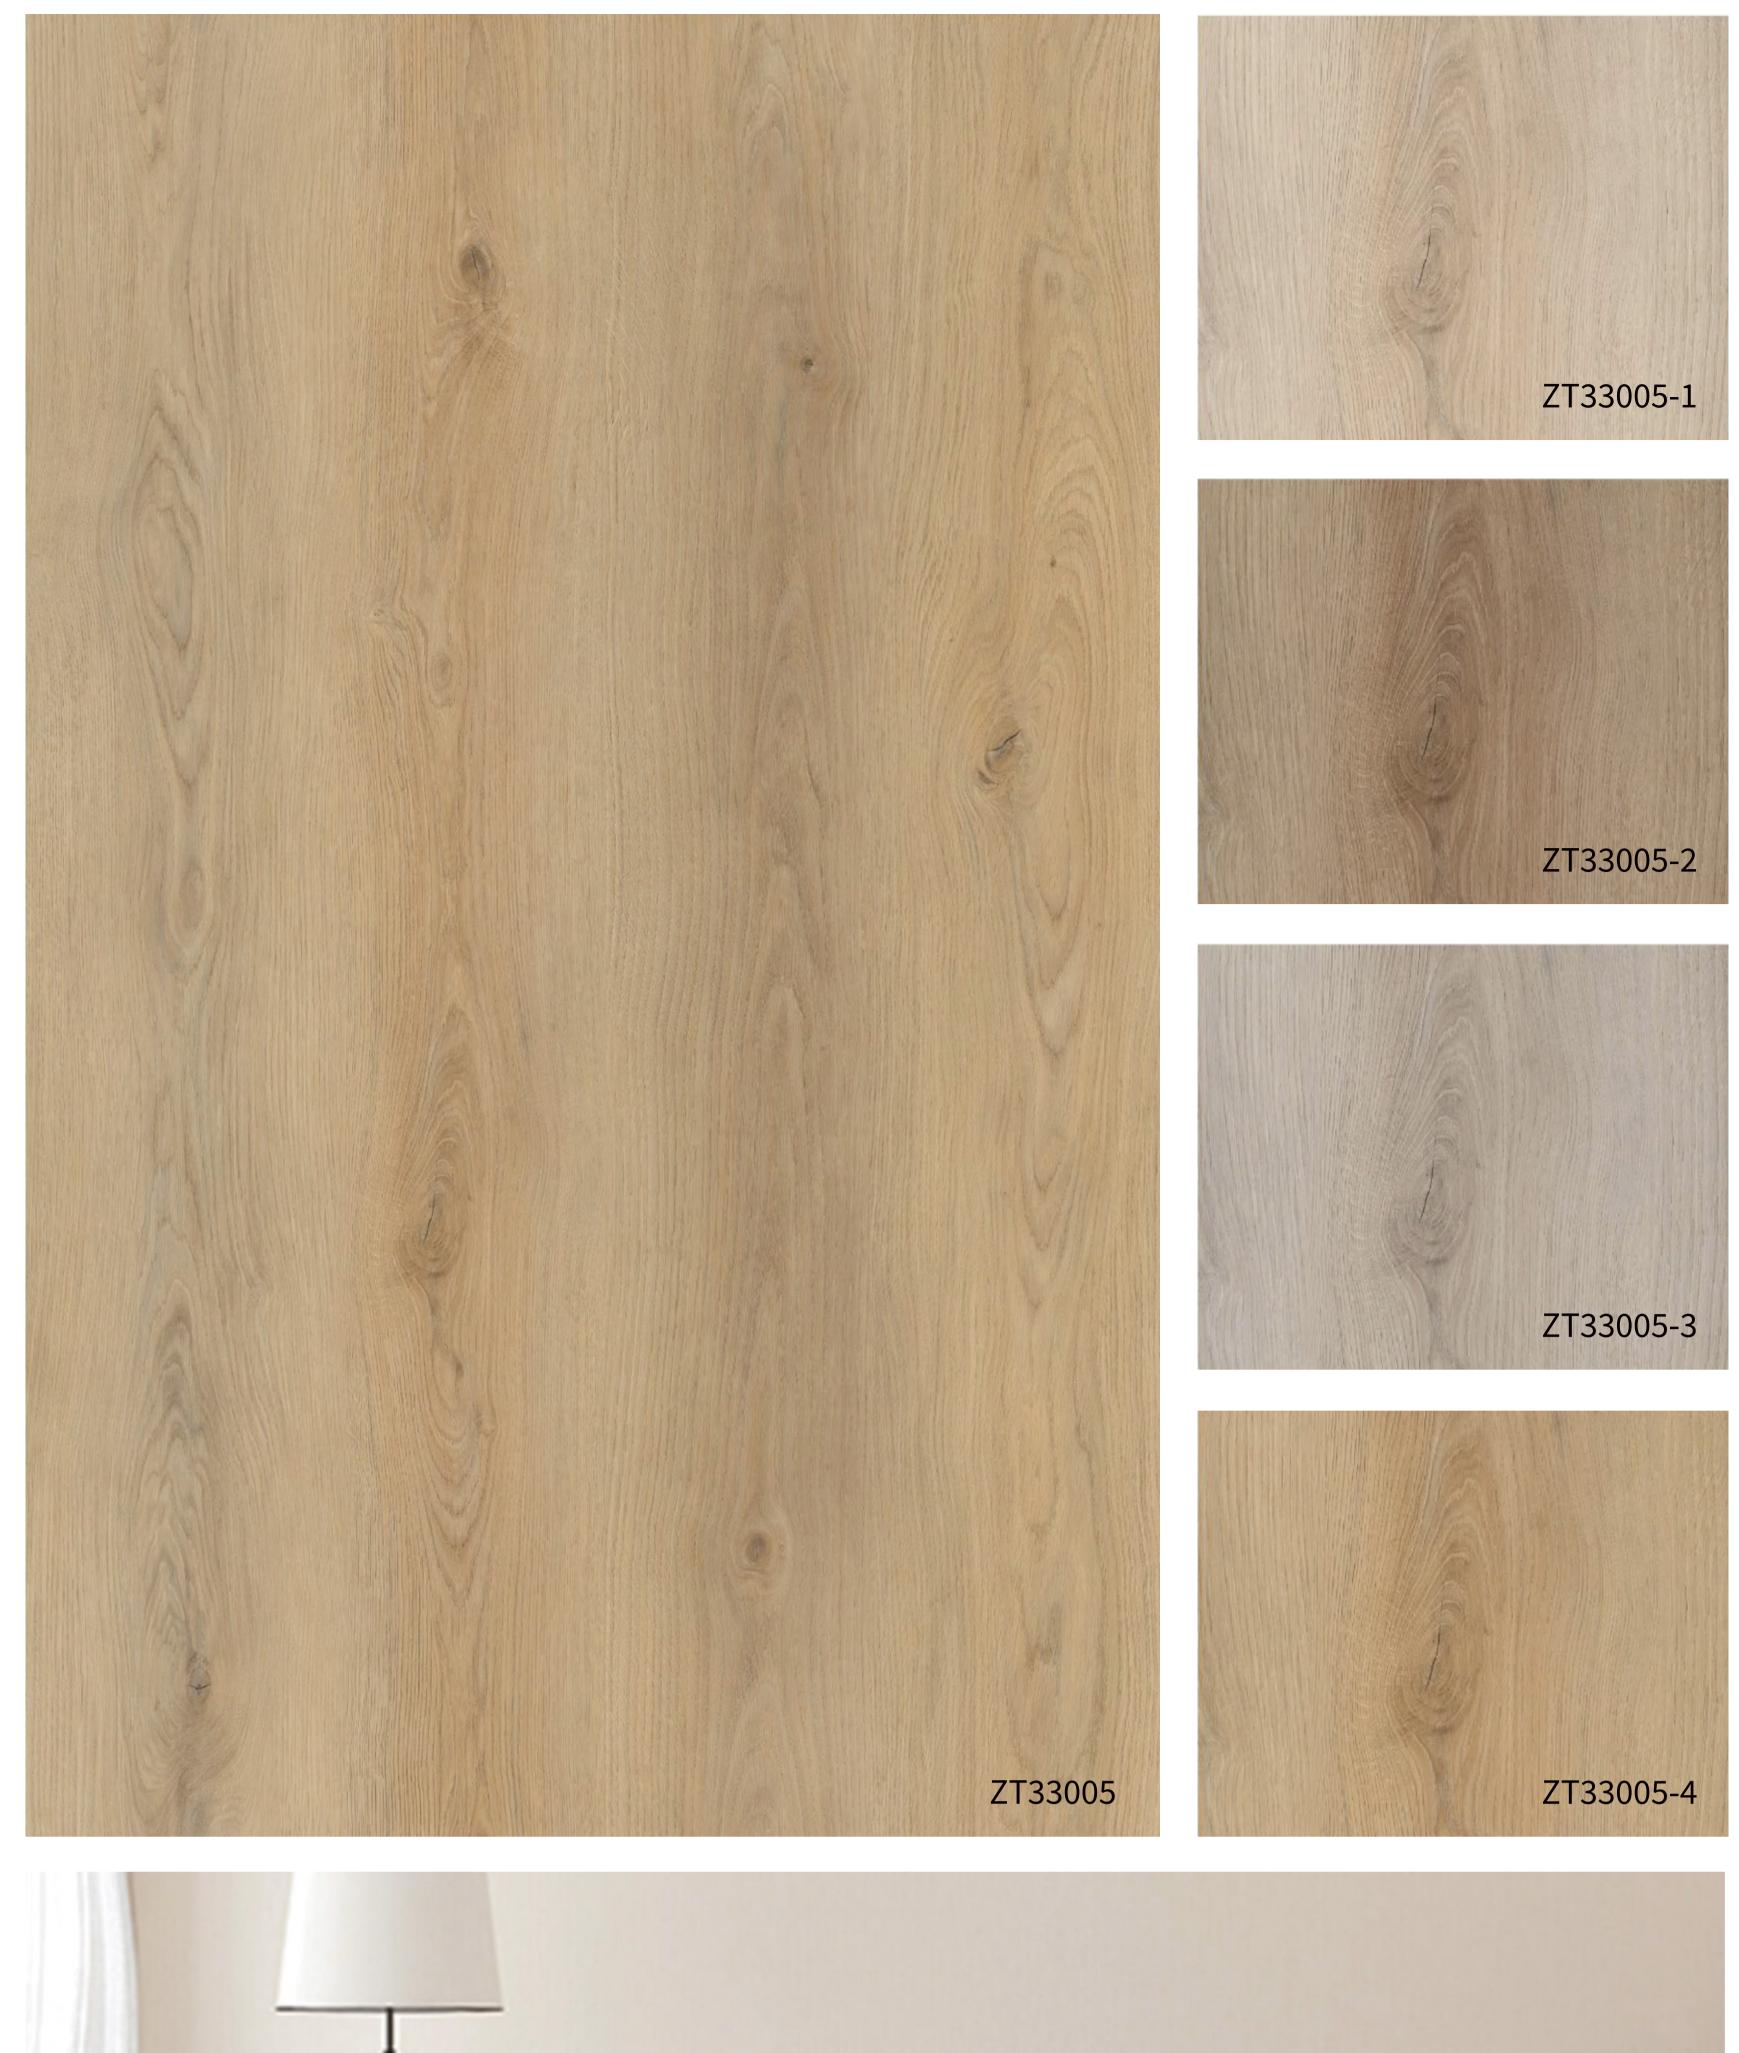

## Yiran Oak

Size: 984\*1570mm Flooring Size: 228\*1524mm

Three different patterns to minimize color or pattern repeat problem. 12 pcs repeat makes your floors more natural.

NO.ZT33003

NO.ZT33004 NO.ZT33005

ZT33004