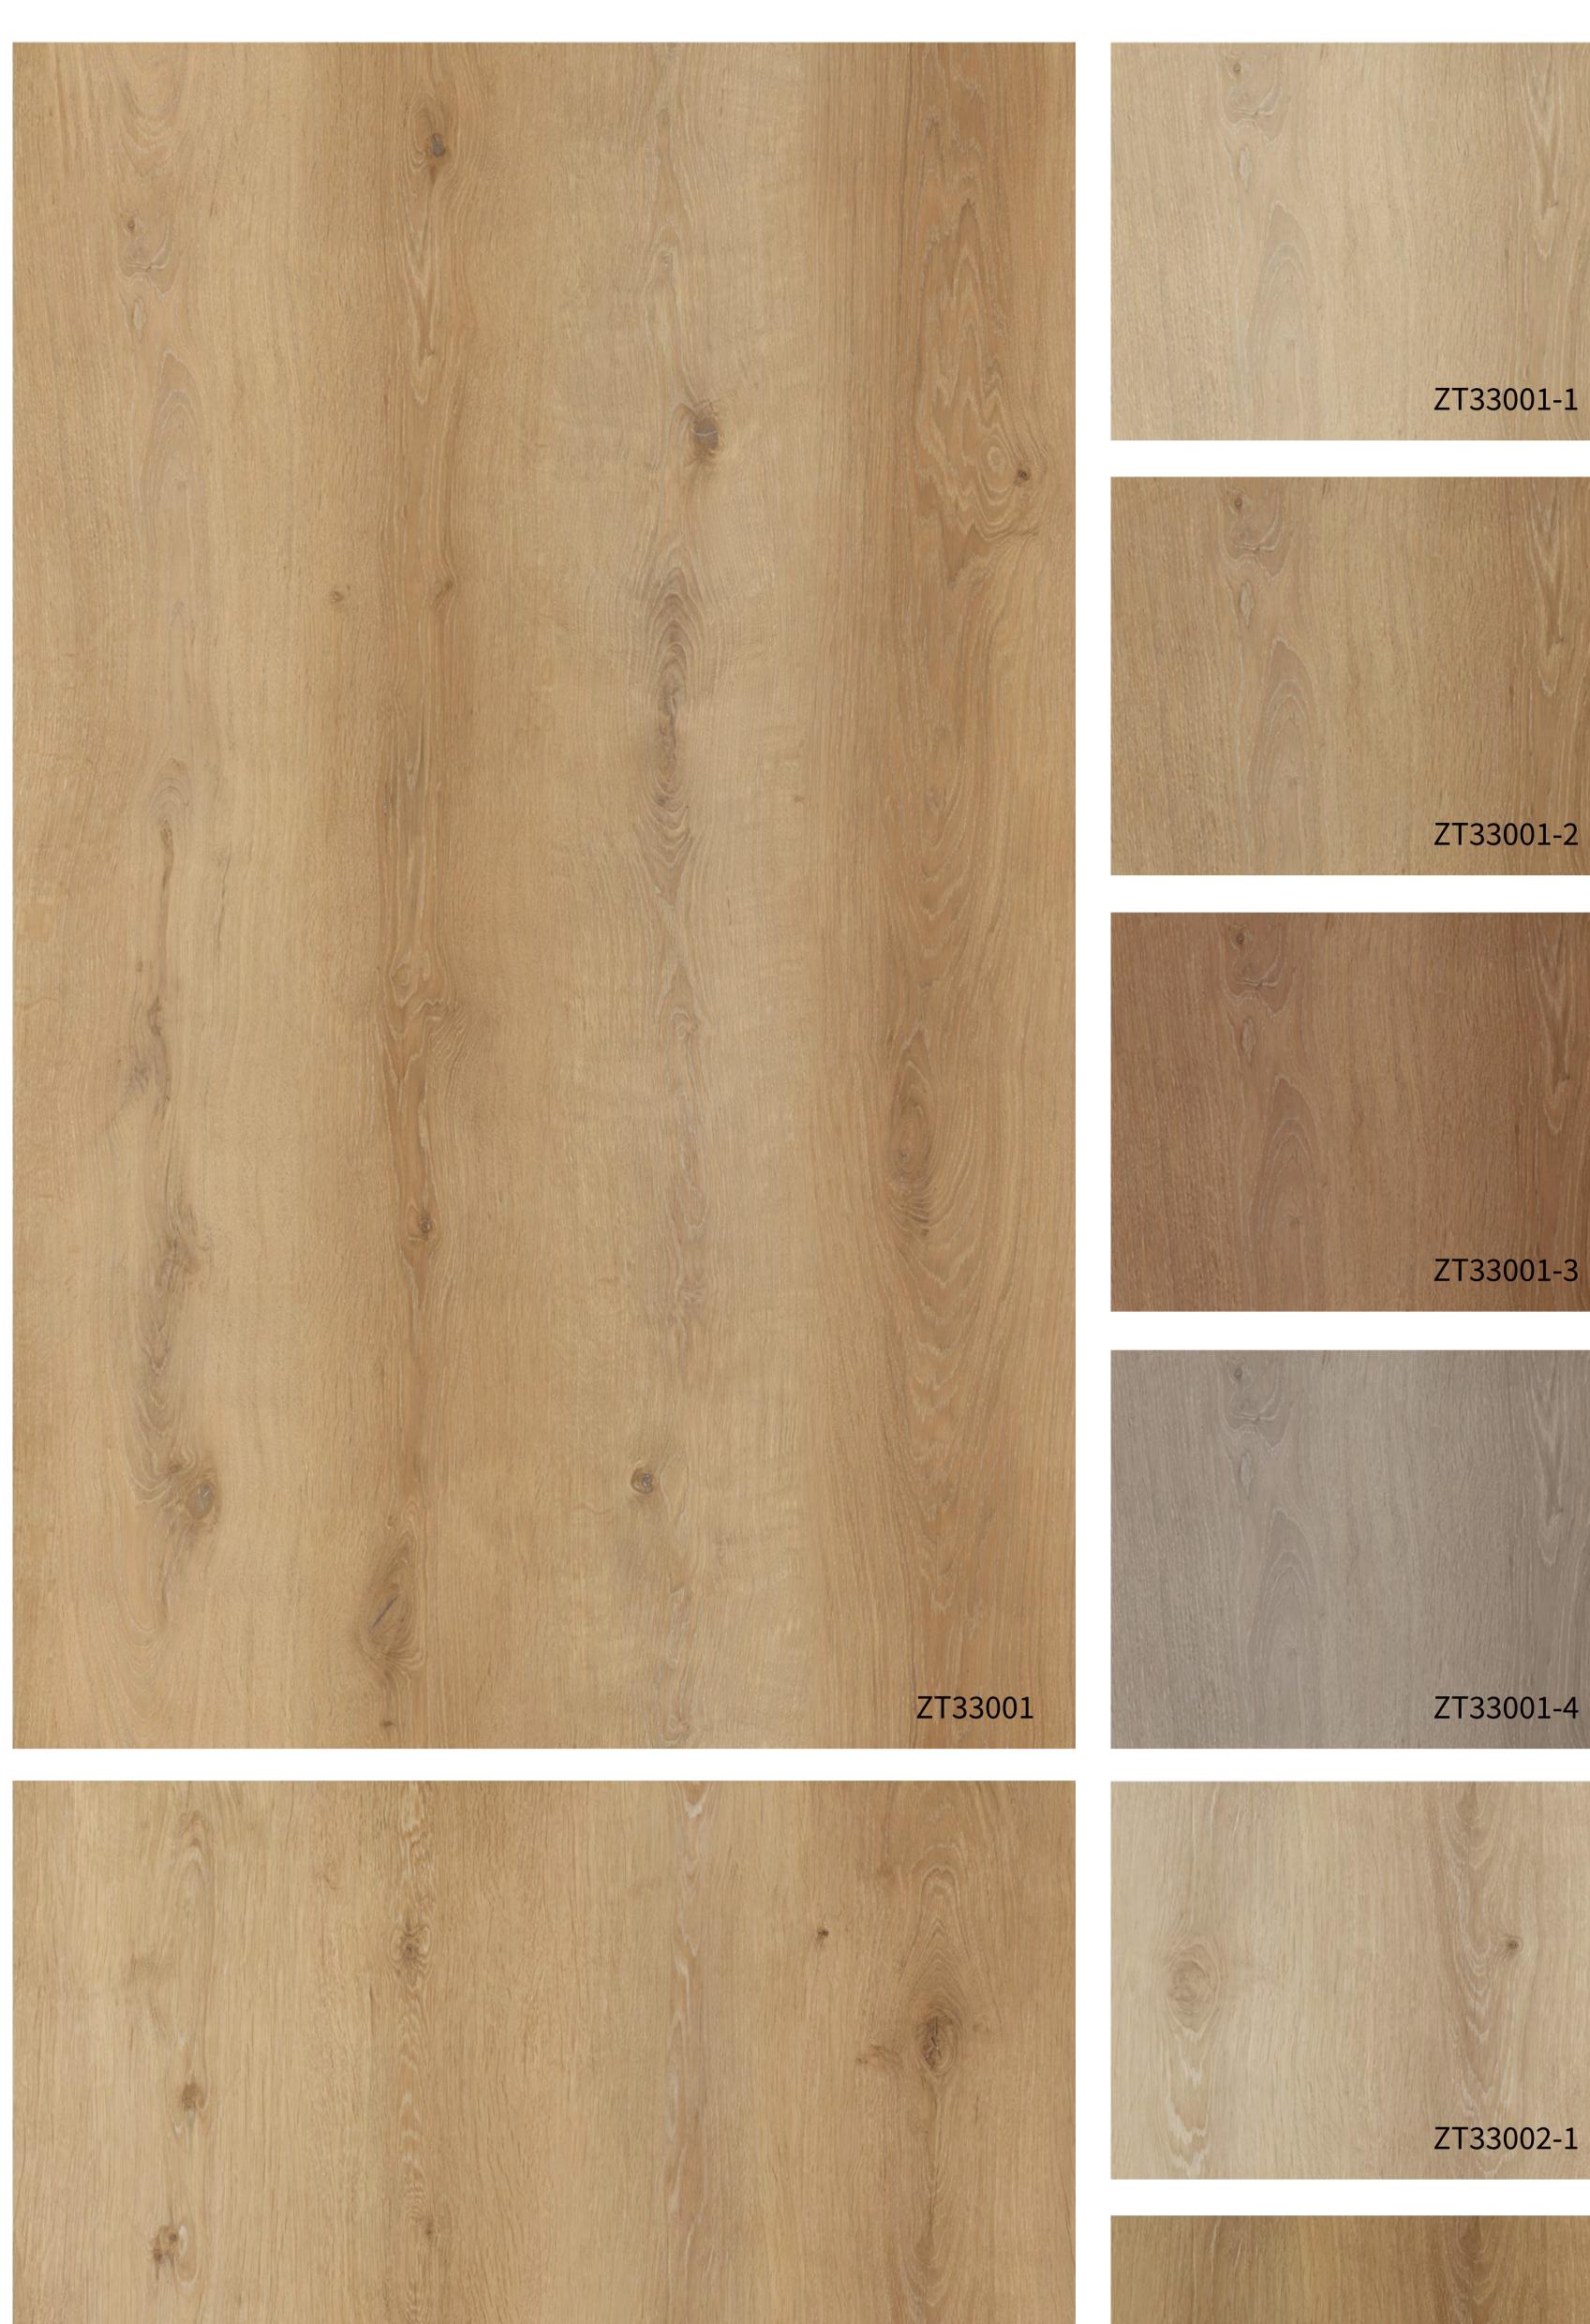

### White thorn oak

Flooring Size: 228\*1524mm

Two different patterns to minimize color or pattern repeat problem. 8 pcs repeat makes your floors more natural.