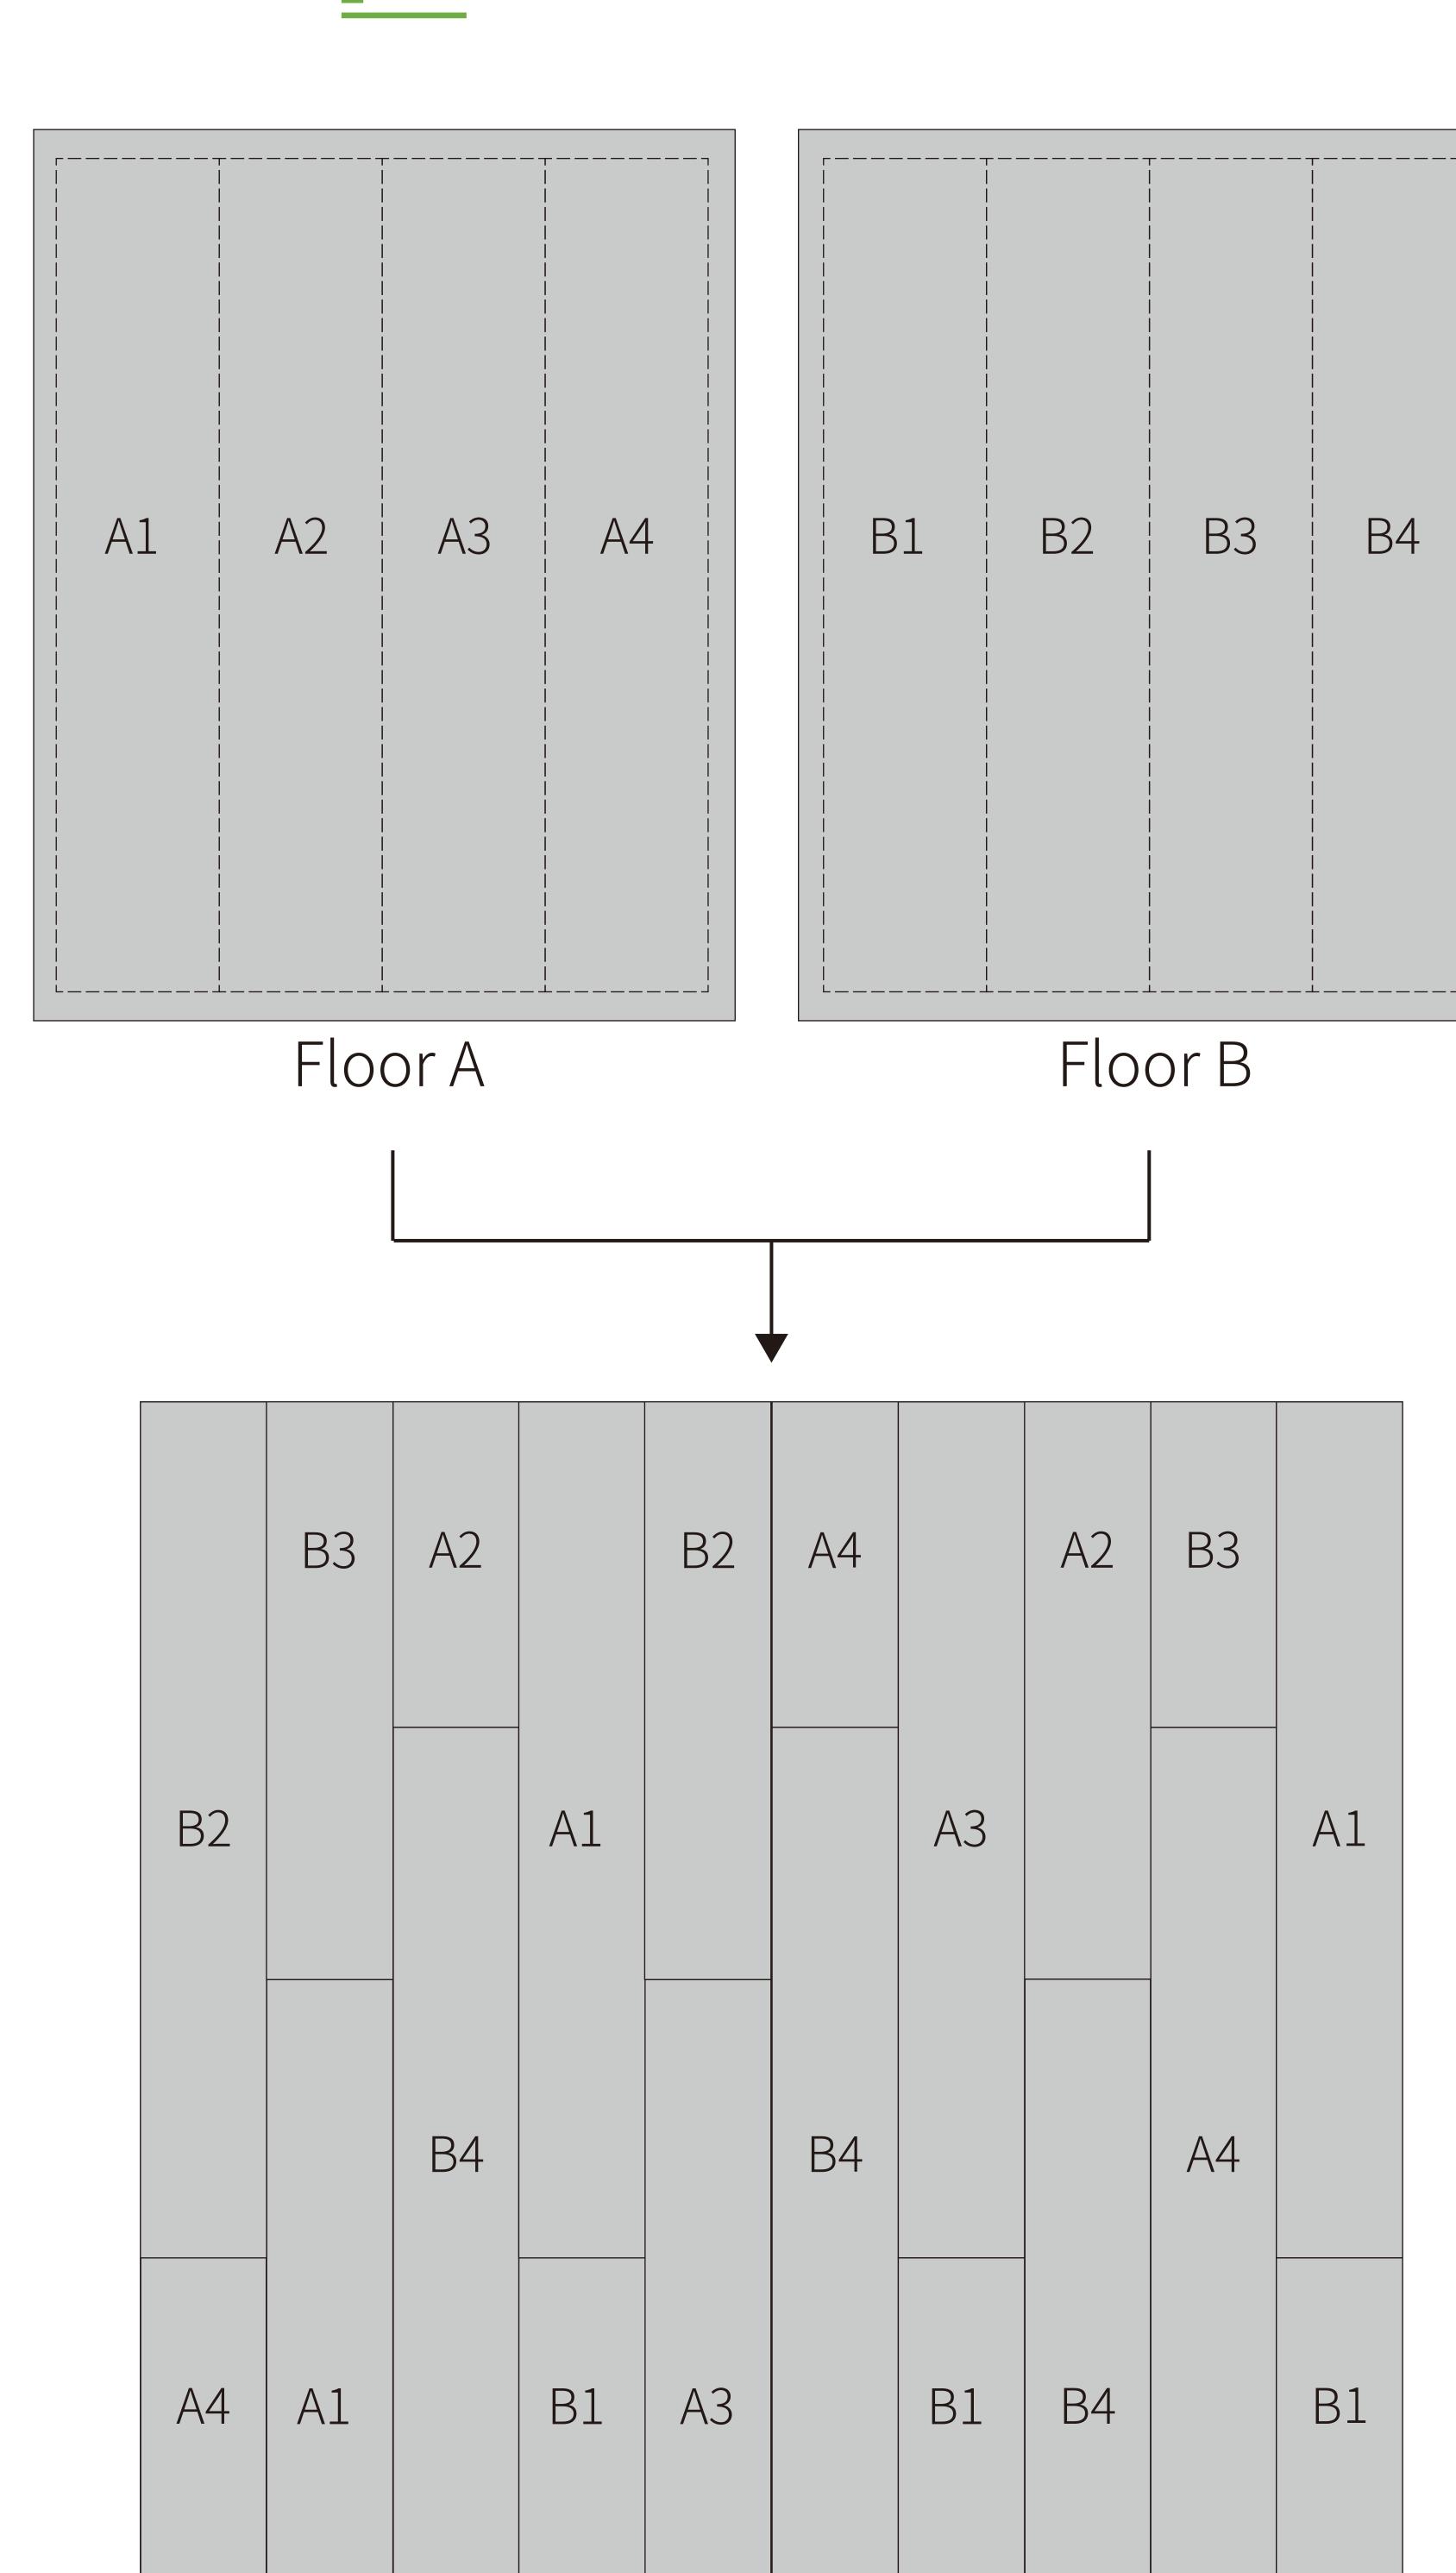

### OAK-AB SERIES FLOORING SCHEMATIC DIAGRAM

Two different patterns to minimize color or pattern repeat problem. 8 pcs repeat makes your floors more natural.

### OAK-AB SERIES FLOORING SCHEMATIC DIAGRAM

Two different patterns to minimize color or pattern repeat problem. 10 pcs repeat makes your floors more natural.